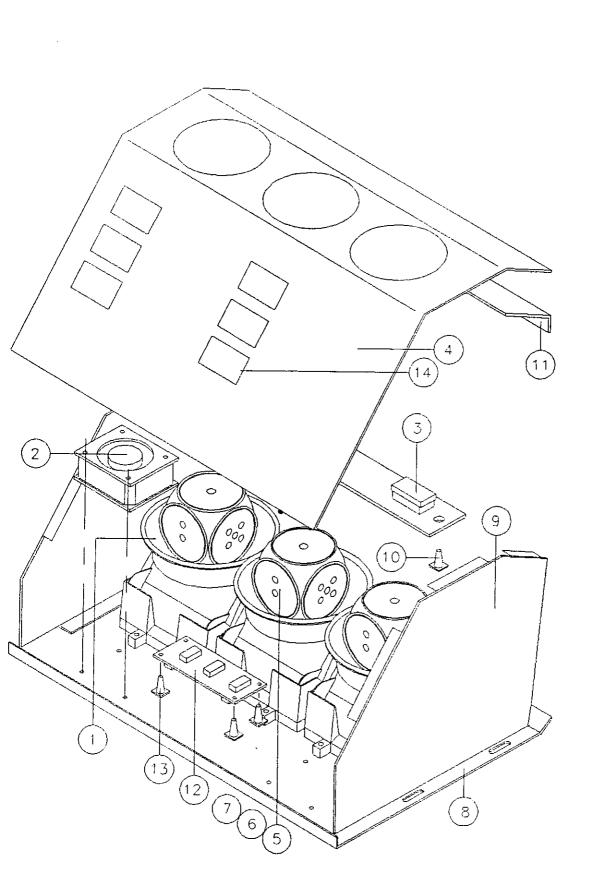

# Playstation Assembly 'Non-Feature'

| ITEM  | CROMPTON<br>PART NO.                           | DESCRIPTION<br>PE                                                                                                                                                                                    | QUANTITY<br>ER ASSEMBLY |
|-------|------------------------------------------------|------------------------------------------------------------------------------------------------------------------------------------------------------------------------------------------------------|-------------------------|
| 1.    | 010109<br>010102                               | MOTOR - CROUZET 80627 (110 Volt)<br>MOTOR - CROUZET 80627 (240 Volt)                                                                                                                                 | 1                       |
| 2.    | 020026                                         | CHAIN 8MM PITCH - 36 LINKS                                                                                                                                                                           | 1                       |
| 3.    | 020027                                         | CHAIN CONNECTION LINK - 8MM PITCH                                                                                                                                                                    | 1                       |
| 4.    | 030782                                         | BOTTOM PLAYFIELD PLATE                                                                                                                                                                               | 1                       |
| 5.    | 030719                                         | TOP PLAYFIELD PLATE                                                                                                                                                                                  | 1                       |
| 6.    | 030731                                         | PLAYSTATION COLLAR                                                                                                                                                                                   | 4                       |
| 7.    | 030732                                         | PLAYSTATION MOTOR SPROCKET                                                                                                                                                                           | 1                       |
| 8.    | 030733                                         | PLAYSTATION DRIVE SPROCKET                                                                                                                                                                           | 2                       |
| 9.    | 030813                                         | PLAYSTATION RISER                                                                                                                                                                                    | 1                       |
| 10.   | 050488                                         | COIN PADDLE ARM BUSH                                                                                                                                                                                 | 10                      |
| 11.   | 050487                                         | COIN PADDLE ARM                                                                                                                                                                                      | 10                      |
| 12.   | 050942                                         | COIN PADDLE (GOLD) Hi-Roller                                                                                                                                                                         | 10                      |
| - 13. | 050486<br>050489<br>050490<br>050491<br>050492 | COIN PADDLE (Red) COIN PADDLE (Blue) COIN PADDLE (Green) COIN PADDLE (Yellow) COIN PADDLE (Orange)                                                                                                   | 2<br>2<br>2<br>2<br>2   |
| 14.   | 050937<br>050938<br>050939<br>050940<br>050941 | COSMIC INVADER PADDLE STICKER (Green<br>COSMIC INVADER PADDLE STICKER (Red)<br>COSMIC INVADER PADDLE STICKER (Orang<br>COSMIC INVADER PADDLE STICKER (Yellow<br>COSMIC INVADER PADDLE STICKER (Blue) | 2<br>ge) 2              |
| 15.   | 150027                                         | No4 x 1/2" PAN HEAD SELF TAPPER                                                                                                                                                                      | 10                      |
| 16.   | 150358                                         | BUSH - NYLON REF: 043 4527                                                                                                                                                                           | 6                       |
| 17.   | 150359                                         | 1/2" I/D SPIRE WASHER                                                                                                                                                                                | 6                       |
| 18.   | 030761                                         | CRANK SHAFT ASSEMBLY                                                                                                                                                                                 | 2                       |
| 19.   | 030756                                         | CRANK SHAFT MOUNTING                                                                                                                                                                                 | 4                       |
| 20.   | 030735                                         | CRANK SHAFT MOUNTING DRIVE END                                                                                                                                                                       | 2                       |
| 21.   | 150228                                         | No4 x 5/8" PAN HEAD SELF TAPPER                                                                                                                                                                      | 10                      |
| 22.   | 910488<br>910488A                              | PLAYSTATION SIDE ASSEMBLY (LH) PLAYSTATION SIDE ASSEMBLY (RH)                                                                                                                                        | 1                       |
| 23.   | 030790                                         | COIN ARRESTER                                                                                                                                                                                        | 1                       |
| 24.   | 050475                                         | PERSPEX DEFLECTOR                                                                                                                                                                                    | 1                       |

### Playstation Assembly 'Non-Feature'

| ITEM | CROMPTON<br>PART NO. | DESCRIPTION                                      | QUANTITY<br>PER ASSEMBLY |
|------|----------------------|--------------------------------------------------|--------------------------|
| 25.  | 0301026<br>0301027   | LOSE HOLE COVER (LH) LOSE HOLE COVER (RH)        | 1                        |
| 26.  | 0301778<br>0301779   | SUPPER PLATE (LH) 30mm<br>SUPPER PLATE (RH) 30mm | 1<br>1                   |
| 27.  | 030789               | PLAYSTATION BACK BRACKET                         | 2                        |
| 28.  | 050454               | PLAYSTATION BACK PERSPEX                         | 1                        |
| 29.  | 030856               | COIN SHELF ASSEMBLY RETAINER                     | 2                        |
| 30.  | 030762               | PLAYSTATION MOTOR PLATE                          | 1                        |