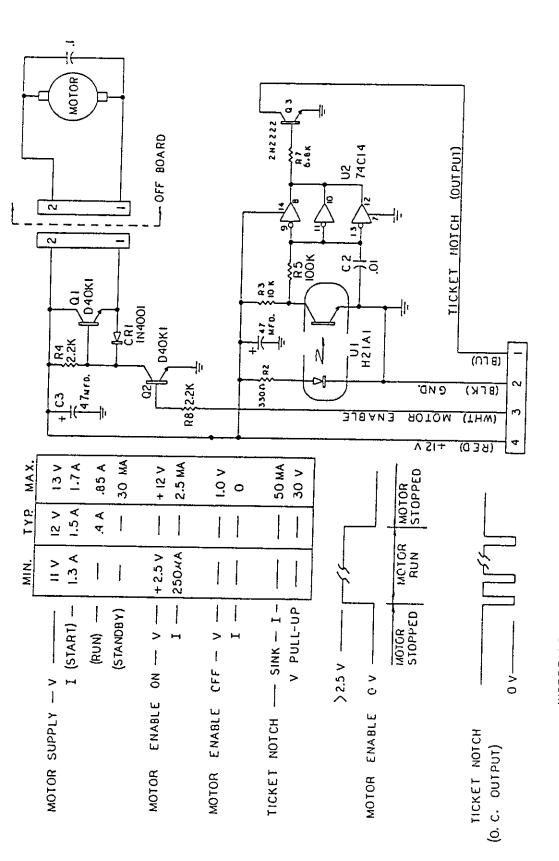

#### 3. ELECTRONIC SYSTEM

Attached to the ticket machine is a transistor motor controller, which provides dynamic braking to ensure accurate and repeatable ticket stopping after issuing any number of tickets. Included as part of the controller is ticket sensing by means of an opto-electronic beam breaker sensor, which senses the notch between tickets. The output of the ticket sensing circuitry is an open collector transistor.

INTERFACE SPECIFICATIONS

TICK. DISP CONTROL BOARD