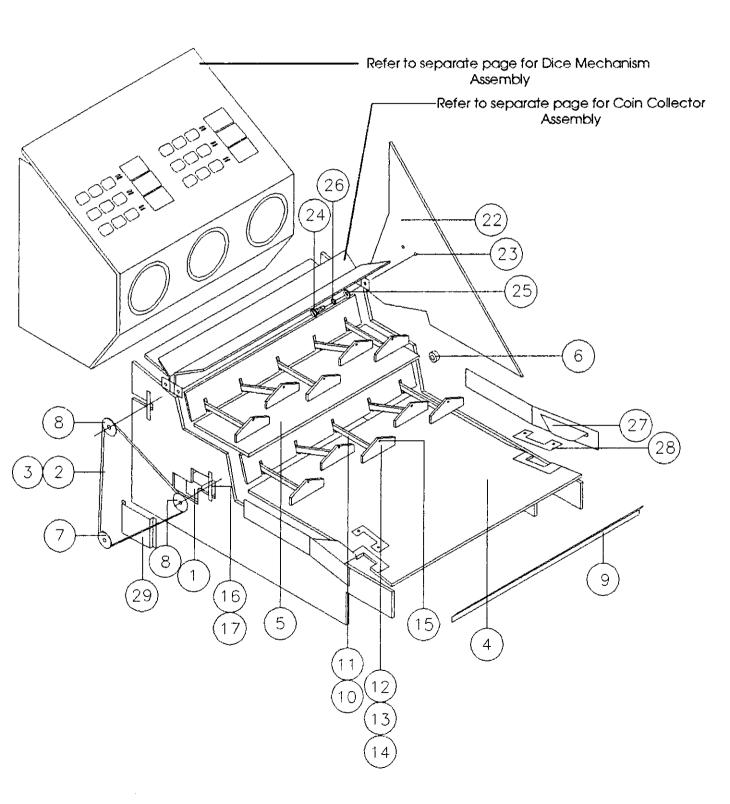

## Coin Shelf Assembly 'Non-Feature Machines only'

| ITEM | CROMPTON<br>PART NO. | DESCRIPTION                     | QUANTITY<br>PER ASSEMBLY |
|------|----------------------|---------------------------------|--------------------------|
| 1.   | 050621               | COIN SHELF UPRIGHT              | 1                        |
| 2.   | 050622               | COIN SHELF SIDE (LH)            | 1                        |
| 3.   | 050623               | COIN SHELF SIDE (RH)            | 1                        |
| 4.   | 050624               | BOTTOM COIN SHELF               | 1                        |
| 5.   | 050625               | CENTRE COIN SHELF               | 1                        |
| 6.   | 050626               | TOP COIN SHELF                  | 1                        |
| 7.   | 150164               | NO4 x 3/8" PAN HEAD SELF TAPPER | 9                        |