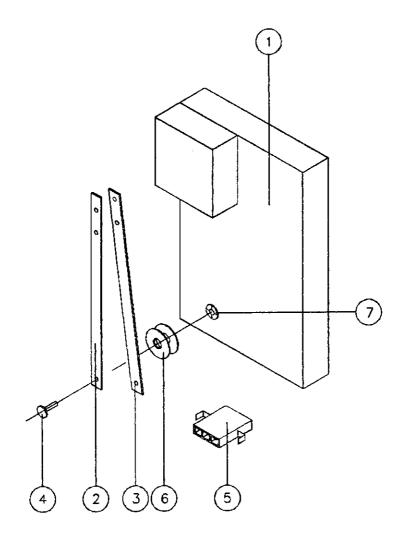

# Soundbomb Alarm Assembly

| ITEM | CROMPTON<br>PART NO. | DESCRIPTION                     | QUANTITY<br>PER ASSEMBLY |
|------|----------------------|---------------------------------|--------------------------|
| 1.   | 030028               | BRASS BOBBIN (FIM050)           | 1                        |
| 2.   | 030029               | BRASS HOOK (FIM053)             | 1                        |
| 3.   | 030030               | BRASS BOTTOM BRACKET (FIM051)   | 1                        |
| 4.   | 030031               | BRASS HOOK BRACKET (FIM052)     | 1                        |
| 5.   | 030032               | SOUNDBOMB ALARM BRACKET (HSM058 | ) 1                      |
| 6.   | 130245               | ALARM - SOUNDBOMB               | 1                        |