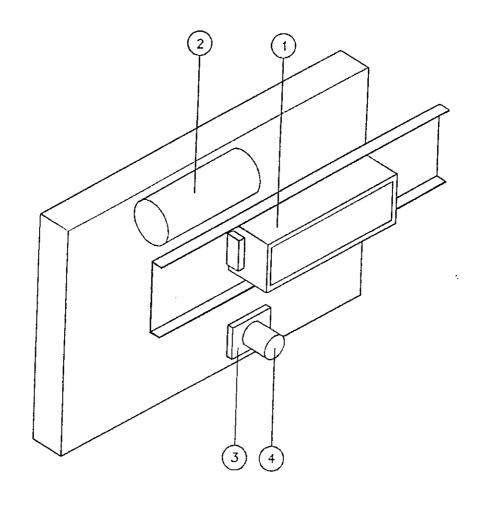

# Main Component Identification

## Coin In/Token Out (Ticket Payout Optional)

| Γ | TEM ( | CROMPTON<br>PART NO.          |                                                                                                                    | QUANTITY<br>ER MACHINE |
|---|-------|-------------------------------|--------------------------------------------------------------------------------------------------------------------|------------------------|
|   | 1.    | 910805<br>910491              | TOP SIGN ASSEMBLY (2 Player) TOP SIGN ASSEMBLY (3 Player)                                                          | 1<br>1                 |
| 2 | 2.    | 910487<br>9101279             | PLAYSTATION ASSEMBLY (Non-Feature MacI<br>PLAYSTATION ASSEMBLY (Dice Feature Mac                                   | •                      |
| ( | 3.    | 910582<br>910310              | PAYTRAY DOOR ASSEMBLY<br>(Ticket Payout Optional)<br>PAYTRAY DOOR ASSEMBLY<br>(Cash In/Cosh Out)                   | 3                      |
| 4 | 4.    | 9101208<br>9101154<br>9101155 | DICE MECHANISM ASSEVELY - Flippa Winnord DICE MECHANISM ASSEVELY - Hi-Roller DICE MECHANISM ASSEVELY - Cosmic Inva | 3                      |
| 5 | 5     | 910311<br>910583              | PAYTRAY ASSEMBLY (Cash In/Cash Out) PAYTRAY ASSEMBLY (Ticket Payout Optiona                                        | 3<br>I) 3              |
| 6 | 6.    | 910854                        | DICE PSU ASSEMBLY                                                                                                  | 3                      |
| 7 | 7.    | 9101268                       | COIN COLLECTOR ASSEMBLY (Dice Feature machine only)                                                                | 3                      |
| 8 | 8.    | 910706                        | COIN SHELF ASSEMBLY (Non-Feature machine only)                                                                     | 3                      |
|   |       |                               |                                                                                                                    |                        |

# Main Component Identification

Coin In/Token Out (Ticket Payout Optional)