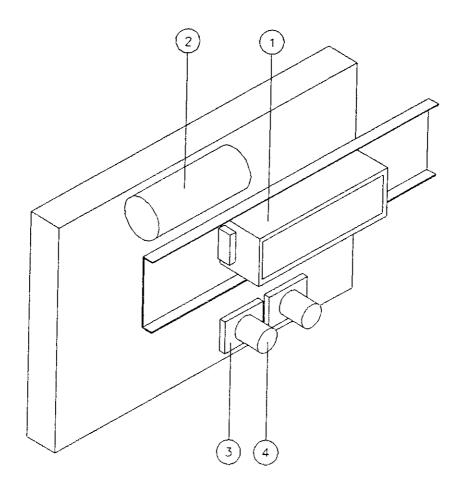

# Diagram for the inside of parts

Coin In/Token Out (Ticket Payout Optional)

| ITEM | CROMPTON<br>PART NO. | DESCRIPTION                 | QUANTITY<br>PER MACHINE |
|------|----------------------|-----------------------------|-------------------------|
| 1.   | 910595               | COIN FLIPPER ASSEMBLY       | 9                       |
| 2.   | 910401               | PCB 0101 ENCLOSURE ASSEMBLY | 3                       |
| 3.   | 910068               | SLAM TILT ASSEMBLY          | 5                       |
| 4.   | 070001               | UNIVERSAL HOPPER MKII       | 6                       |
| 5.   | 070037               | TICKET DISPENSER - DL-1275  | 6                       |
| 6.   | 130345               | CD30 SOUND BOARD            | 1                       |
|      |                      |                             |                         |