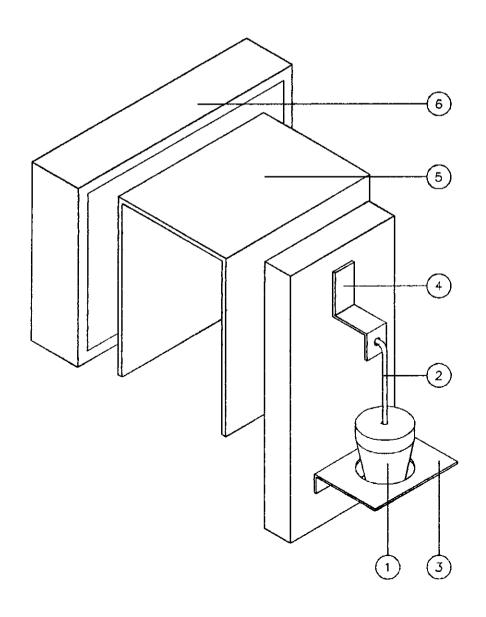

# Main Component Identification

## Coin In/Token Out (Ticket Payout Optional)

| Γ | TEM ( | CROMPTON<br>PART NO.          |                                                                                                                    | QUANTITY<br>ER MACHINE |
|---|-------|-------------------------------|--------------------------------------------------------------------------------------------------------------------|------------------------|
|   | 1.    | 910805<br>910491              | TOP SIGN ASSEMBLY (2 Player) TOP SIGN ASSEMBLY (3 Player)                                                          | 1<br>1                 |
| 2 | 2.    | 910487<br>9101279             | PLAYSTATION ASSEMBLY (Non-Feature MacI<br>PLAYSTATION ASSEMBLY (Dice Feature Mac                                   | •                      |
| ( | 3.    | 910582<br>910310              | PAYTRAY DOOR ASSEMBLY<br>(Ticket Payout Optional)<br>PAYTRAY DOOR ASSEMBLY<br>(Cash In/Cosh Out)                   | 3                      |
| 4 | 4.    | 9101208<br>9101154<br>9101155 | DICE MECHANISM ASSEVELY - Flippa Winnord DICE MECHANISM ASSEVELY - Hi-Roller DICE MECHANISM ASSEVELY - Cosmic Inva | 3                      |
| 5 | 5     | 910311<br>910583              | PAYTRAY ASSEMBLY (Cash In/Cash Out) PAYTRAY ASSEMBLY (Ticket Payout Optiona                                        | 3<br>I) 3              |
| 6 | 6.    | 910854                        | DICE PSU ASSEMBLY                                                                                                  | 3                      |
| 7 | 7.    | 9101268                       | COIN COLLECTOR ASSEMBLY (Dice Feature machine only)                                                                | 3                      |
| 8 | 8.    | 910706                        | COIN SHELF ASSEMBLY (Non-Feature machine only)                                                                     | 3                      |
|   |       |                               |                                                                                                                    |                        |

# Main Component Identification

Coin In/Token Out (Ticket Payout Optional)