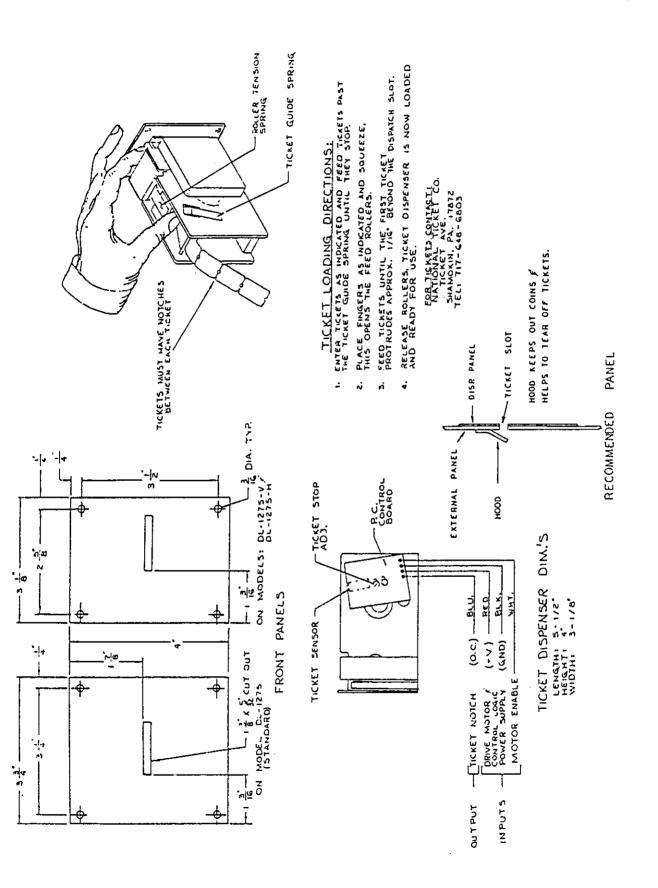

#### 2. LOADING OF TICKETS

Tickets are entered into the rear of ticket shute and pushed forward. The power driven roller will be spring loaded against the idler roller and tickets will not pass until rollers are clear of each other. This is accomplished by use of thumb and index finger, one placed on the block to which spring is attached, the other on the pivot bracket assembly, then squeeze. Push tickets through until you see edge of ticket. Machine is now ready to operate.

#### 4. ROLLER TENSION SPRING

The roller tension spring keeps constant tension on tickets, which insures proper delivery and prevents tickets from being pulled through when the dispenser is idle. To increase tension, loosen screw and move spring forward. Tension is adjusted correctly when tickets cannot be pulled from dispenser.

#### 5. TICKET GUIDE SPRING

The ticket guide spring insures that the notches in the tickets pass through the opto-beam breaker sensor. To decrease tension, loosen screw and move outer spring up. This changes the tension on the inner spring. Tickets should be snug between spring and side plate but not deformed by excess tension. The spring is adjusted at the factory for 1-3/16" wide tickets.

#### 6. TICKET STOP ADJUSTMENT

The ticket stop adjustment allows positioning of tickets while the machine is off. The ticket should protrude through the slot approximately 1/16". The ticket dispenser P.C. board is mounted with 2 screws in 2 slotted holes. Loosening the screws and moving the board forward, will allow the tickets to stop farther out beyond the edge of the slot.