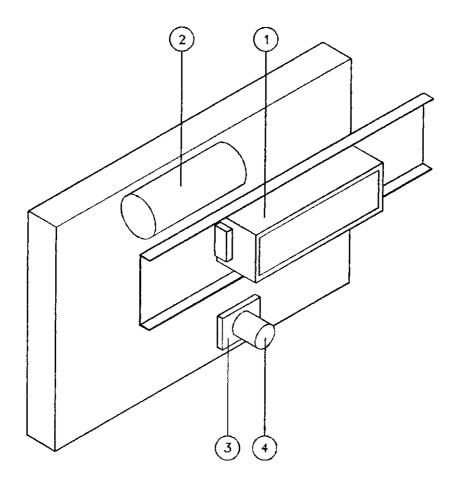

# Diagram for the inside of parts

Changer/Non-Changer - Cash In/Cash Out

| ITEM | CROMPTON<br>PART NO. | DESCRIPTION                 | QUANTITY<br>PER MACHINE |
|------|----------------------|-----------------------------|-------------------------|
| 1.   | 910595               | COIN FUPPER ASSEMBLY        | 9                       |
| 2.   | 910401               | PCB 0101 ENCLOSURE ASSEMBLY | 3                       |
| 3.   | 910068               | SLAM TILT ASSEMBLY          | 5                       |
| 4.   | 070001               | UNIVERSAL HOPPER MKII       | 3                       |
| 5.   | 130345               | CD30 SOUND BOARD            | 1                       |
| 6.   | 910085               | DIVERTER ASSEMBLY           | 3                       |