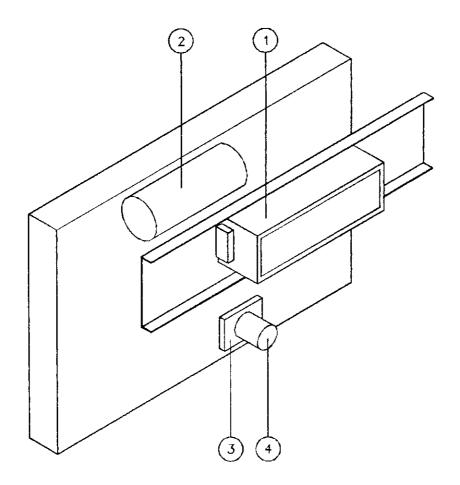

# Main Component Identification

## Changer/Non-Changer (Cash In/Cash Out)

| ITEM | CROMPTON<br>PART NO. | DESCRIPTION                                                                   | QUANTITY<br>PER MACHINE |
|------|----------------------|-------------------------------------------------------------------------------|-------------------------|
| 1.   | 910805<br>910491     | TOP SIGN ASSEMBLY (2 Player) TOP SIGN ASSEMBLY (3 Player)                     | 1<br>1                  |
| 2.   | 910487<br>9101279    | PLAYSTATION ASSEMBLY (Non-Feature Mo<br>PLAYSTATION ASSEMBLY (Dice Feature Mo |                         |
| 3.   | 910582               | PAYTRAY DOOR ASSEMBLY (Ticket Payout Optional)                                | 3                       |
|      | 910310               | PAYTRAY DOOR ASSEMBLY<br>(Cash In/Cash Out)                                   | 3                       |
| 4.   | 9101208              | DICE MECHANISM ASSEMBLY - Flippa Win                                          |                         |
|      | 9101154<br>9101155   | DICE MECHANISM ASSEMBLY - Hi-Roller DICE MECHANISM ASSEMBLY - Cosmic Inv      | 3<br>vader 3            |
| 5.   | 910311               | PAYTRAY ASSEMBLY (Cash In/Cash Out)                                           | 3                       |
|      | 910583               | PAYTRAY ASSEMBLY (Ticket Payout Option                                        | nai) 3                  |
| 6.   | 910854               | DICE PSU ASSEMBLY                                                             | 3                       |
| 7.   | 9101268              | COIN COLLECTOR ASSEMBLY (Dice Feature machine only)                           | 3                       |
| 8.   | 910706               | COIN SHELF ASSEMBLY (Non-Feature machine only)                                | 3                       |
| 9.   | 910552               | CHANGER ASSEMBLY                                                              | 3                       |