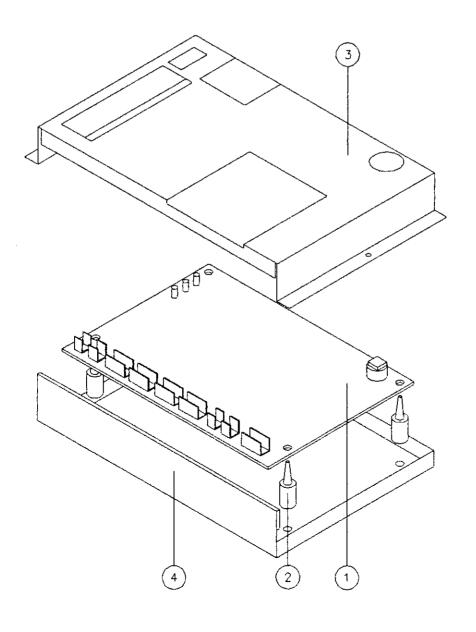

| ITEM | CROMPTON<br>PART NO. | DESCRIPTION                     | QUANTITY<br>PER ASSEMBLY |
|------|----------------------|---------------------------------|--------------------------|
| 1.   | 130268               | PCB 0101 - Z80 CONTROLLER BOARD | . 1                      |
| 2.   | 130288               | PCB PILLAR - R\$606-917         | 4                        |
| 3.   | 190167               | 0301160 - TOP ENCLOSURE         | 1                        |
| 4.   | 190168               | 0301161- BOTTOM ENCLOSURE       | 1                        |