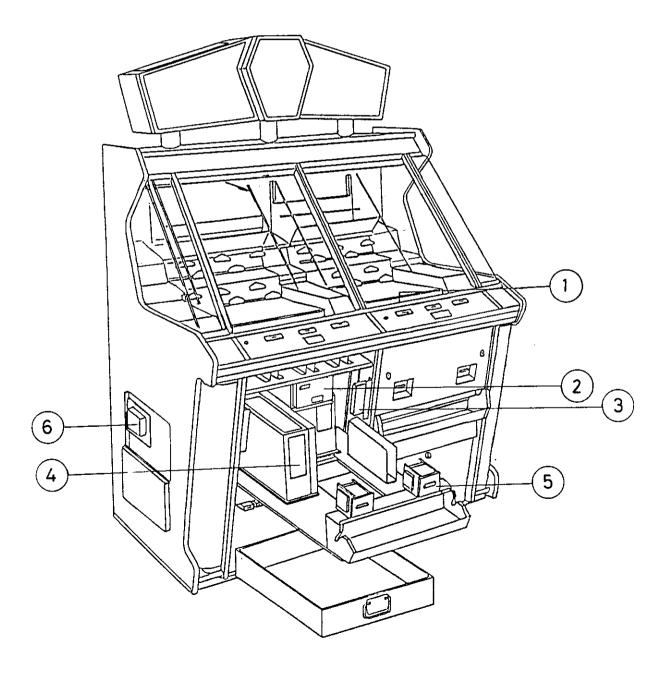

# Diagram for the inside of parts

Coin In/Token Out (Ticket Payout Optional)

| ITEM | CROMPTON<br>PART NO. | DESCRIPTION                 | QUANTITY<br>PER MACHINE |
|------|----------------------|-----------------------------|-------------------------|
| 1.   | 910595               | COIN FLIPPER ASSEMBLY       | 9                       |
| 2.   | 910401               | PCB 0101 ENCLOSURE ASSEMBLY | 3                       |
| 3.   | 910068               | SLAM TILT ASSEMBLY          | 5                       |
| 4.   | 070001               | UNIVERSAL HOPPER MKII       | 6                       |
| 5.   | 070037               | TICKET DISPENSER - DL-1275  | 6                       |
| 6.   | 130345               | CD30 SOUND BOARD            | 1                       |
|      |                      |                             |                         |

# Diagram for the inside of parts

Changer/Non-Changer - Cash In/Cash Out

| ITEM | CROMPTON<br>PART NO. | DESCRIPTION                 | QUANTITY<br>PER MACHINE |
|------|----------------------|-----------------------------|-------------------------|
| 1.   | 910595               | COIN FUPPER ASSEMBLY        | 9                       |
| 2.   | 910401               | PCB 0101 ENCLOSURE ASSEMBLY | 3                       |
| 3.   | 910068               | SLAM TILT ASSEMBLY          | 5                       |
| 4.   | 070001               | UNIVERSAL HOPPER MKII       | 3                       |
| 5.   | 130345               | CD30 SOUND BOARD            | 1                       |
| 6.   | 910085               | DIVERTER ASSEMBLY           | 3                       |