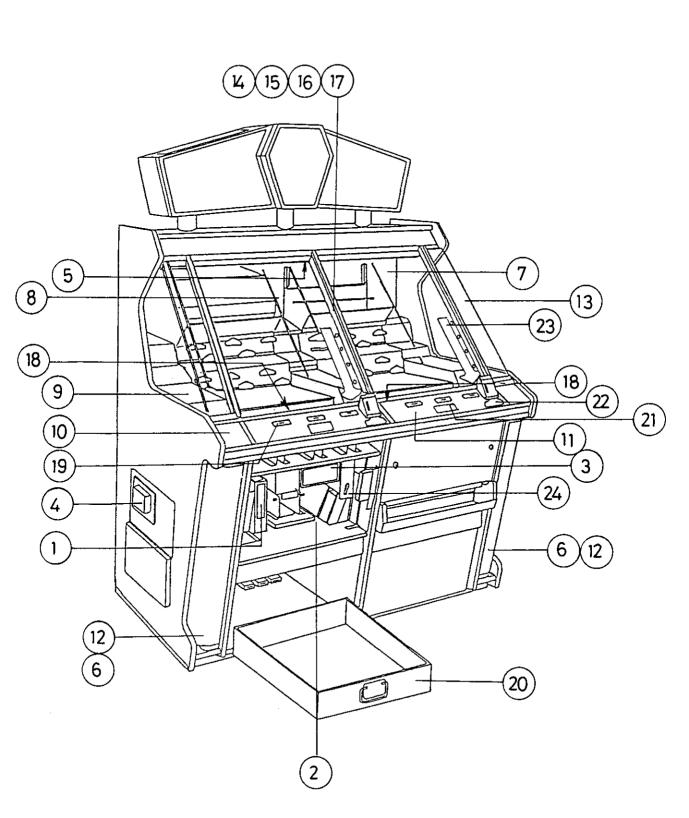

# Main Component Identification

## Coin In/Token Out (Ticket Payout Optional)

| Γ | TEM ( | CROMPTON<br>PART NO.          |                                                                                                                    | QUANTITY<br>ER MACHINE |
|---|-------|-------------------------------|--------------------------------------------------------------------------------------------------------------------|------------------------|
|   | 1.    | 910805<br>910491              | TOP SIGN ASSEMBLY (2 Player) TOP SIGN ASSEMBLY (3 Player)                                                          | 1<br>1                 |
| 2 | 2.    | 910487<br>9101279             | PLAYSTATION ASSEMBLY (Non-Feature MacI<br>PLAYSTATION ASSEMBLY (Dice Feature Mac                                   | •                      |
| ( | 3.    | 910582<br>910310              | PAYTRAY DOOR ASSEMBLY<br>(Ticket Payout Optional)<br>PAYTRAY DOOR ASSEMBLY<br>(Cash In/Cosh Out)                   | 3                      |
| 4 | 4.    | 9101208<br>9101154<br>9101155 | DICE MECHANISM ASSEVELY - Flippa Winnord DICE MECHANISM ASSEVELY - Hi-Roller DICE MECHANISM ASSEVELY - Cosmic Inva | 3                      |
| 5 | 5     | 910311<br>910583              | PAYTRAY ASSEMBLY (Cash In/Cash Out) PAYTRAY ASSEMBLY (Ticket Payout Optiona                                        | 3<br>I) 3              |
| 6 | 6.    | 910854                        | DICE PSU ASSEMBLY                                                                                                  | 3                      |
| 7 | 7.    | 9101268                       | COIN COLLECTOR ASSEMBLY (Dice Feature machine only)                                                                | 3                      |
| 8 | 8.    | 910706                        | COIN SHELF ASSEMBLY (Non-Feature machine only)                                                                     | 3                      |
|   |       |                               |                                                                                                                    |                        |

# Main Component Identification

Coin In/Token Out (Ticket Payout Optional)