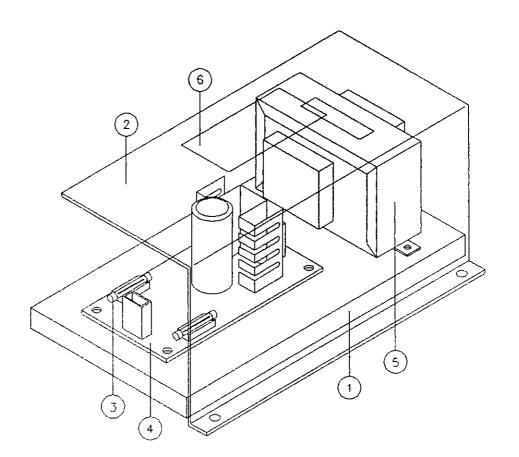

|



#### Dice PSU Assembly

| ITEM | CROMPTON<br>PART NO. | DESCRIPTION                      | QUANTITY<br>PER ASSEMBLY |
|------|----------------------|----------------------------------|--------------------------|
| 1.   | 000883               | DICE PSU BASE                    | 1                        |
| 2.   | 050697               | DICE PSU COVER                   | 1                        |
| 3.   | 100112               | FUSE - 3.15A 20MM QUICKBLOW      | 2                        |
| 4.   | 130360               | PCB 0148 - PSU BOARD             | 1                        |
| 5.   | 130377               | TRANSFORMER - 10V 50VA (141-467) | 1                        |
| 6.   | 160001               | LABEL - MAINS WARNING            | 1                        |



## Coin Collector Assembly 'Dice Feature Machines Only'

| ITEM | CROMPTON<br>PART NO. | DESCRIPTION                   | QUANTITY<br>PER ASSEMBLY |
|------|----------------------|-------------------------------|--------------------------|
| 1.   | 0301773              | COIN COLLECTOR BRACKET        | 4                        |
| 2.   | 050897               | PERSPEX SPACER BLOCK          | 2                        |
| 3.   | 050898               | FORMED PERSPEX (SMALL)        | 1                        |
| 4.   | 050899               | FORMED PERSPEX (LARGE)        | 1                        |
| 5.   | 150054               | 4BA x 1° CHEESE HEAD SETSCREW | 3                        |
| 6.   | 150040               | 4BA T2 WASHER                 | 8                        |
| 7.   | 1500