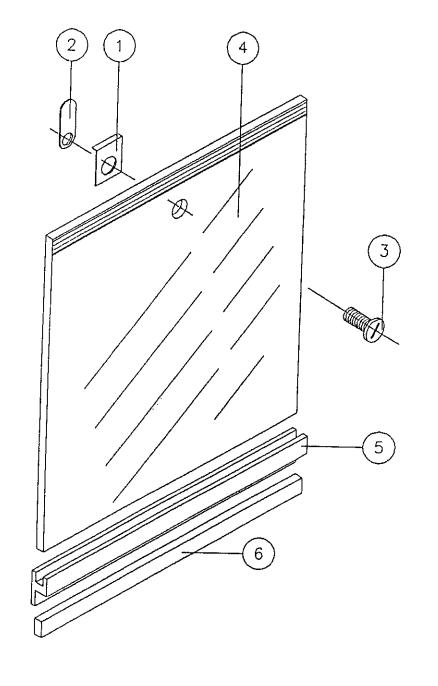

# Playfield Glass Door Assembly

| ITEM | CROMPTON<br>PART NO. | DESCRIPTION                       | QUANTITY<br>PER ASSEMBLY |
|------|----------------------|-----------------------------------|--------------------------|
| 1.   | 030786               | LOCK RETAINING PLATE              | 1                        |
| 2.   | 080027               | CAM - 4-45MM (STRAIGHT)           | 1                        |
| 3.   | 080002               | LOCK & KEY 83001 (651)            | 1                        |
| 4.   | 210003               | GLASS DOOR PANEL                  | 1                        |
| 5.   | 190349               | 030780 - GLASS DOOR TRIM - POLISH | 1                        |
| 6.   | 0501036              | GLASS DOOR PACKING STRIP          | 1                        |