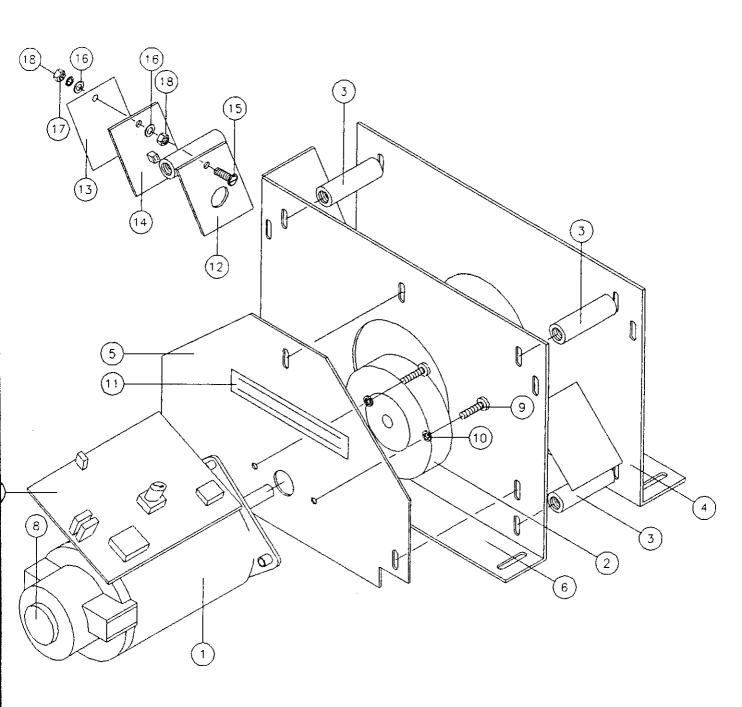

# Playstation Assembly 'Non-Feature'

| ITEM  | CROMPTON<br>PART NO.                           | DESCRIPTION<br>PE                                                                                                                                                                                    | QUANTITY<br>ER ASSEMBLY |
|-------|------------------------------------------------|------------------------------------------------------------------------------------------------------------------------------------------------------------------------------------------------------|-------------------------|
| 1.    | 010109<br>010102                               | MOTOR - CROUZET 80627 (110 Volt)<br>MOTOR - CROUZET 80627 (240 Volt)                                                                                                                                 | 1                       |
| 2.    | 020026                                         | CHAIN 8MM PITCH - 36 LINKS                                                                                                                                                                           | 1                       |
| 3.    | 020027                                         | CHAIN CONNECTION LINK - 8MM PITCH                                                                                                                                                                    | 1                       |
| 4.    | 030782                                         | BOTTOM PLAYFIELD PLATE                                                                                                                                                                               | 1                       |
| 5.    | 030719                                         | TOP PLAYFIELD PLATE                                                                                                                                                                                  | 1                       |
| 6.    | 030731                                         | PLAYSTATION COLLAR                                                                                                                                                                                   | 4                       |
| 7.    | 030732                                         | PLAYSTATION MOTOR SPROCKET                                                                                                                                                                           | 1                       |
| 8.    | 030733                                         | PLAYSTATION DRIVE SPROCKET                                                                                                                                                                           | 2                       |
| 9.    | 030813                                         | PLAYSTATION RISER                                                                                                                                                                                    | 1                       |
| 10.   | 050488                                         | COIN PADDLE ARM BUSH                                                                                                                                                                                 | 10                      |
| 11.   | 050487                                         | COIN PADDLE ARM                                                                                                                                                                                      | 10                      |
| 12.   | 050942                                         | COIN PADDLE (GOLD) Hi-Roller                                                                                                                                                                         | 10                      |
| - 13. | 050486<br>050489<br>050490<br>050491<br>050492 | COIN PADDLE (Red) COIN PADDLE (Blue) COIN PADDLE (Green) COIN PADDLE (Yellow) COIN PADDLE (Orange)                                                                                                   | 2<br>2<br>2<br>2<br>2   |
| 14.   | 050937<br>050938<br>050939<br>050940<br>050941 | COSMIC INVADER PADDLE STICKER (Green<br>COSMIC INVADER PADDLE STICKER (Red)<br>COSMIC INVADER PADDLE STICKER (Orang<br>COSMIC INVADER PADDLE STICKER (Yellow<br>COSMIC INVADER PADDLE STICKER (Blue) | 2<br>ge) 2              |
| 15.   | 150027                                         | No4 x 1/2" PAN HEAD SELF TAPPER                                                                                                                                                                      | 10                      |
| 16.   | 150358                                         | BUSH - NYLON REF: 043 4527                                                                                                                                                                           | 6                       |
| 17.   | 150359                                         | 1/2" I/D SPIRE WASHER                                                                                                                                                                                | 6                       |
| 18.   | 030761                                         | CRANK SHAFT ASSEMBLY                                                                                                                                                                                 | 2                       |
| 19.   | 030756                                         | CRANK SHAFT MOUNTING                                                                                                                                                                                 | 4                       |
| 20.   | 030735                                         | CRANK SHAFT MOUNTING DRIVE END                                                                                                                                                                       | 2                       |
| 21.   | 150228                                         | No4 x 5/8" PAN HEAD SELF TAPPER                                                                                                                                                                      | 10                      |
| 22.   | 910488<br>910488A                              | PLAYSTATION SIDE ASSEMBLY (LH) PLAYSTATION SIDE ASSEMBLY (RH)                                                                                                                                        | 1                       |
| 23.   | 030790                                         | COIN ARRESTER                                                                                                                                                                                        | 1                       |
| 24.   | 050475                                         | PERSPEX DEFLECTOR                                                                                                                                                                                    | 1                       |

### Playstation Assembly 'Non-Feature'

| ITEM | CROMPTON<br>PART NO. | DESCRIPTION                                      | QUANTITY<br>PER ASSEMBLY |
|------|----------------------|--------------------------------------------------|--------------------------|
| 25.  | 0301026<br>0301027   | LOSE HOLE COVER (LH) LOSE HOLE COVER (RH)        | 1                        |
| 26.  | 0301778<br>0301779   | SUPPER PLATE (LH) 30mm<br>SUPPER PLATE (RH) 30mm | 1<br>1                   |
| 27.  | 030789               | PLAYSTATION BACK BRACKET                         | 2                        |
| 28.  | 050454               | PLAYSTATION BACK PERSPEX                         | 1                        |
| 29.  | 030856               | COIN SHELF ASSEMBLY RETAINER                     | 2                        |
| 30.  | 030762               | PLAYSTATION MOTOR PLATE                          | 1                        |