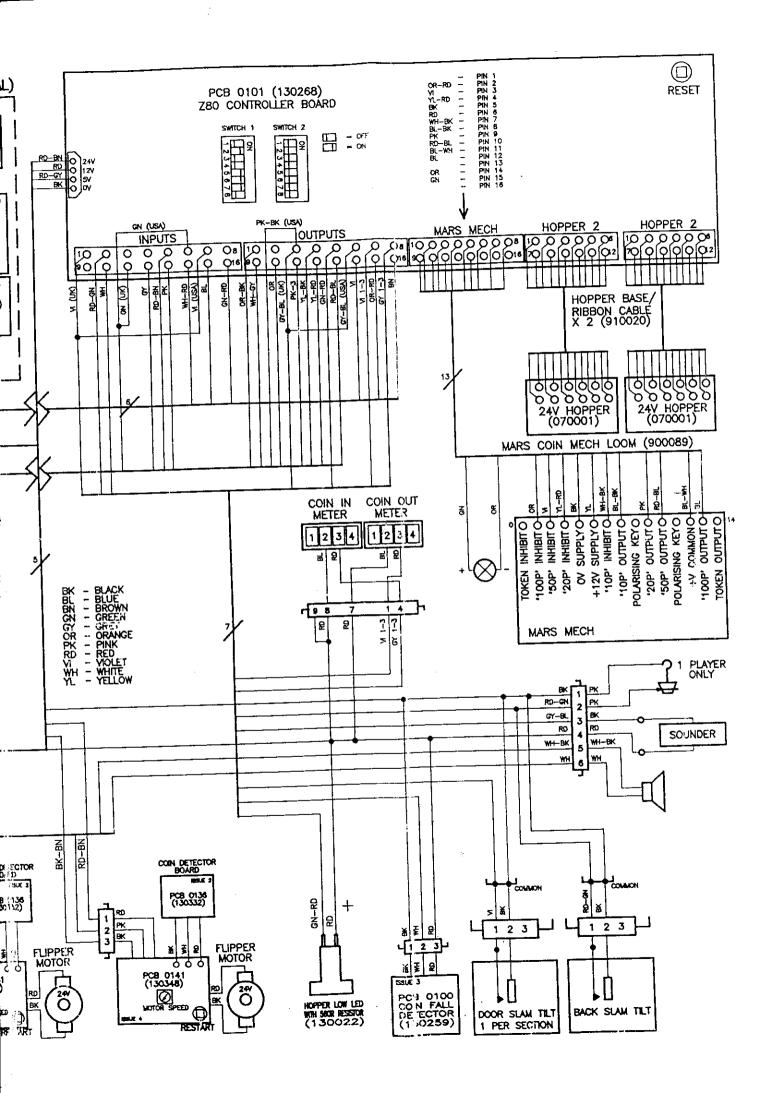

| ITEM | CROMPTON<br>PART NO. | DESCRIPTION                     | QUANTITY<br>PER ASSEMBLY |
|------|----------------------|---------------------------------|--------------------------|
| 1.   | 130268               | PCB 0101 - Z80 CONTROLLER BOARD | . 1                      |
| 2.   | 130288               | PCB PILLAR - R\$606-917         | 4                        |
| 3.   | 190167               | 0301160 - TOP ENCLOSURE         | 1                        |
| 4.   | 190168               | 0301161- BOTTOM ENCLOSURE       | 1                        |

# Coin Flipper Assembly

|   | ITEM * | CROMPTON<br>PART NO. | DESCRIPTION                          | QUANTITY<br>PER ASSEMBLY |
|---|--------|----------------------|--------------------------------------|--------------------------|
|   | 1.     | 010103               | MOTOR - CROUZET 82800 24V DC         | 1                        |
|   | 2.     | 010108               | LECTRA-LITE WHEEL 2" (5512564)       | 7                        |
|   | 3.     | 030721               | FLIPPER UNIT SPACER                  | 4                        |
|   | 4.     | 030726               | FLIPPER UNIT BACK PLATE              | 1                        |
|   | 5.     | 030728               | FLIPPER MOTOR PLATE                  | 1                        |
|   | 6.     | 030982               | FLIPPER FRONT PLATE ASSEMBLY         | 1                        |
|   | 7.     | 130348               | PCB 0141 - PWM SPEED CONTROLLER      | ĵ                        |
| : | 8.     | 130343               | CAPACITOR - CERAMIC 100nf 219563     | 2                        |
|   | 9.     | 150295               | M3 x 12mm CHEESE HEAD SETSCREW       | 2                        |
|   | 10.    | 150297               | M3 SPRINGWASHER                      | 2                        |
|   | 11.    | 160113               | LABEL - DO NOT ADJUST                | 1                        |
|   | 910606 | COIN SENSOR ASSE     | MBLY (Part of Flipper Unit Assembly) |                          |
|   | 12.    | 190148               | 030997 - COIN SENSOR MOUNTING        | 1                        |
|   | 13.    | 090063               | COIN SENSOR INSULATOR                | 1                        |
|   | 14.    | 130332               | PCB 0136 - COIN DETECTOR BOARD       | 1                        |
|   | 15.    | 150109               | 4BA x 1/2" MUSHROOM HEAD SETSCREW    | 1                        |
|   | 16.    | 150140               | 4BA TI WASHER                        | 2                        |
|   | 17.    | 150068               | 4BA SPRINGWASHER                     | 1                        |
|   | 18.    | 150035               | 4BA FULLNUT                          | 2                        |