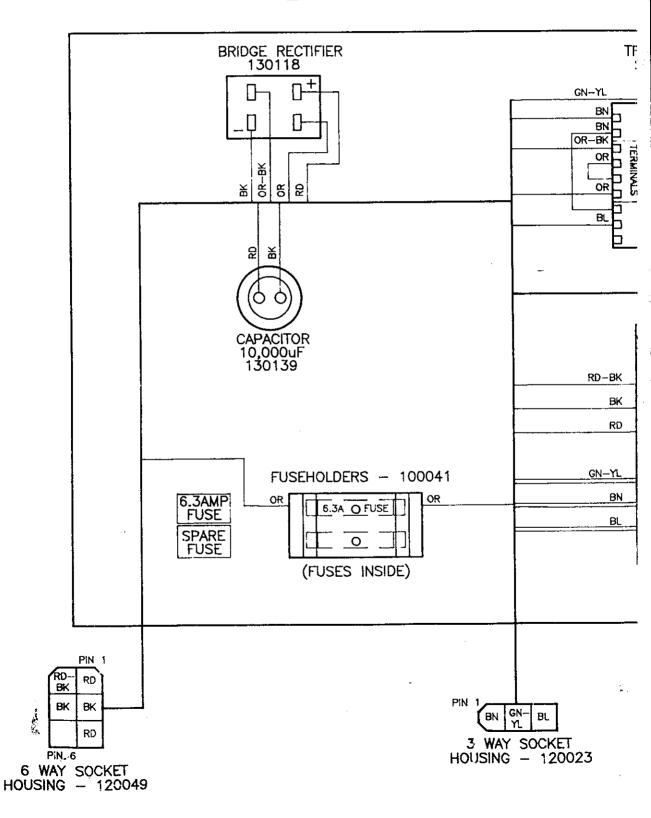

| ITEM | CROMPTON<br>PART NO. | DESCRIPTION                     | QUANTITY<br>PER ASSEMBLY |
|------|----------------------|---------------------------------|--------------------------|
| 1.   | 130268               | PCB 0101 - Z80 CONTROLLER BOARD | . 1                      |
| 2.   | 130288               | PCB PILLAR - R\$606-917         | 4                        |
| 3.   | 190167               | 0301160 - TOP ENCLOSURE         | 1                        |
| 4.   | 190168               | 0301161- BOTTOM ENCLOSURE       | 1                        |