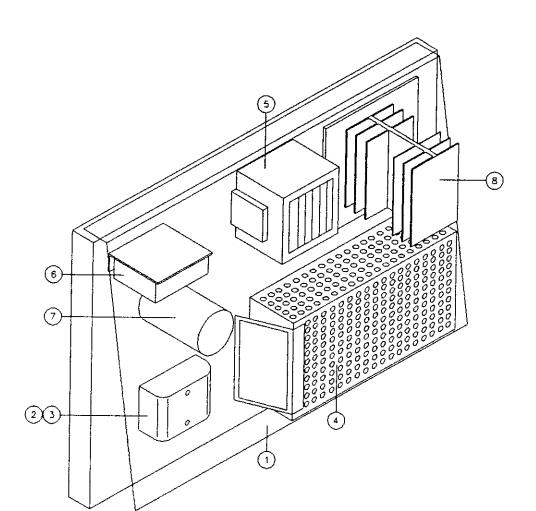

# 13W Lighting Board Assembly

| ITEM | CROMPTON<br>PART NO. | DESCRIPTION                                              | QUANTITY<br>PER ASSEMBLY |
|------|----------------------|----------------------------------------------------------|--------------------------|
| 1.   | 100064<br>100099     | CHOKE - 13 WATT (240 VOLT)<br>CHOKE - 13 WATT (110 VOLT) | 1                        |
| 2.   | 100016               | CORRECTION CAPACITOR - 4NF LST097                        | 1                        |
| 3.   | 100019               | STARTER BASE                                             | 1                        |
| 4.   | 100050               | STARTER - S10 4-80 WATT                                  | 1                        |

# 40W Lighting Board Assembly complete with 1 Starter

| ITEM | CROMPTON<br>PART NO. | DESCRIPTION                       | QUANTITY<br>PER ASSEMBLY |
|------|----------------------|-----------------------------------|--------------------------|
| 1.   | 100098               | CHOKE - 40 WATT (110 VOLT)        | 1                        |
|      | 100010               | CHOKE - 40 WATT (240 VOLT)        | ţ                        |
| 2.   | 100016               | CORRECTION CAPACITOR - 4NF LST097 | 1                        |
| 3.   | 100019               | STARTER BASE                      | 1                        |
| 4.   | 100050               | STARTER - \$10 4-80 WATT          | 1                        |

# 40W Lighting Board Assembly complete with 2 Starters

| ITEM | CROMPTON<br>PART NO. | DESCRIPTION                                              | QUANTITY<br>PER ASSEMBLY |
|------|----------------------|----------------------------------------------------------|--------------------------|
| 1.   | 100098<br>100010     | CHOKE - 40 WATT (110 VOLT)<br>CHOKE - 40 WATT (240 VOLT) | 1                        |
| 2.   | 100016               | CORRECTION CAPACITOR - 4NF LST097                        | 1                        |
| 3.   | 100019               | STARTER BASE                                             | 2                        |
| 4.   | 100050               | STARTER - \$10 4-80 WATT                                 | 2                        |

| ITEM | CROMPTON<br>PART NO. | DESCRIPTION                       | QUANTITY<br>PER ASSEMBLY |
|------|----------------------|-----------------------------------|--------------------------|
| 1.   | 100106               | CHOKE - 65 WATT (110 VOLT)        | 1                        |
|      | 100029               | CHOKE - 65 WATT (240 VOLT)        | 1                        |
| 2.   | 100017               | CORRECTION CAPACITOR - 6NF LST097 | 1                        |
| 3.   | 100019               | STARTER BASE                      | 7                        |
| 4.   | 100050               | STARTER - \$10 4-80 WAIT          | 1                        |