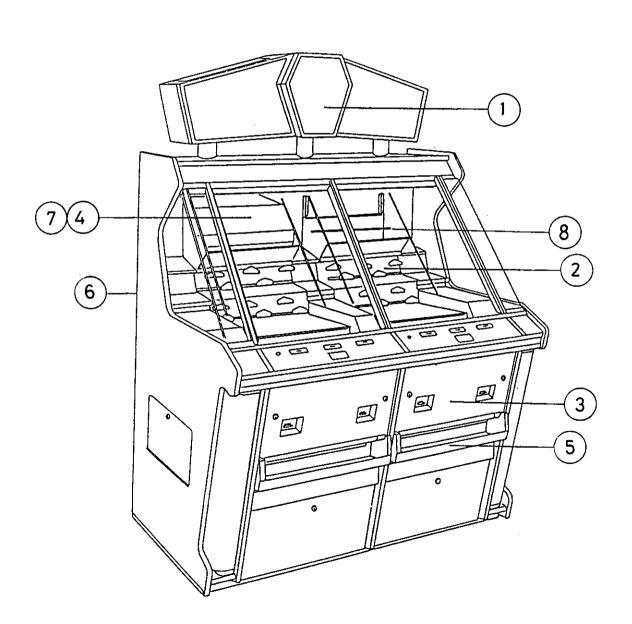

# Main Component Identification

## Coin In/Token Out (Ticket Payout Optional)

| Γ | TEM ( | CROMPTON<br>PART NO.          |                                                                                                                    | QUANTITY<br>ER MACHINE |
|---|-------|-------------------------------|--------------------------------------------------------------------------------------------------------------------|------------------------|
|   | 1.    | 910805<br>910491              | TOP SIGN ASSEMBLY (2 Player) TOP SIGN ASSEMBLY (3 Player)                                                          | 1<br>1                 |
| 2 | 2.    | 910487<br>9101279             | PLAYSTATION ASSEMBLY (Non-Feature MacI<br>PLAYSTATION ASSEMBLY (Dice Feature Mac                                   | •                      |
| ( | 3.    | 910582<br>910310              | PAYTRAY DOOR ASSEMBLY<br>(Ticket Payout Optional)<br>PAYTRAY DOOR ASSEMBLY<br>(Cash In/Cosh Out)                   | 3                      |
| 4 | 4.    | 9101208<br>9101154<br>9101155 | DICE MECHANISM ASSEVELY - Flippa Winnord DICE MECHANISM ASSEVELY - Hi-Roller DICE MECHANISM ASSEVELY - Cosmic Inva | 3                      |
| 5 | 5     | 910311<br>910583              | PAYTRAY ASSEMBLY (Cash In/Cash Out) PAYTRAY ASSEMBLY (Ticket Payout Optiona                                        | 3<br>I) 3              |
| 6 | 6.    | 910854                        | DICE PSU ASSEMBLY                                                                                                  | 3                      |
| 7 | 7.    | 9101268                       | COIN COLLECTOR ASSEMBLY (Dice Feature machine only)                                                                | 3                      |
| 8 | 8.    | 910706                        | COIN SHELF ASSEMBLY (Non-Feature machine only)                                                                     | 3                      |
|   |       |                               |                                                                                                                    |                        |

# Main Component Identification

Coin In/Token Out (Ticket Payout Optional)