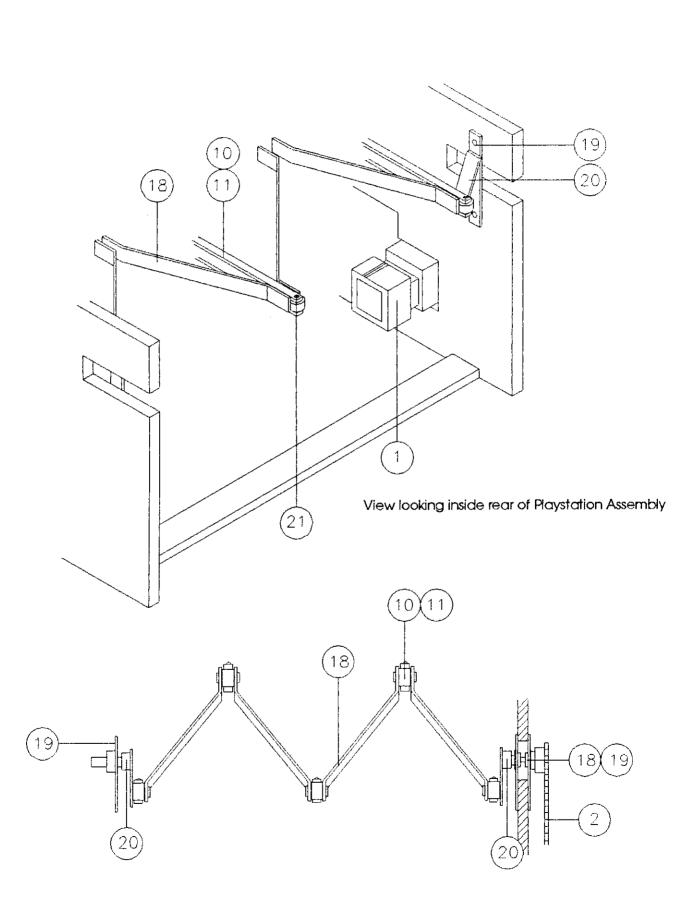

# Playstation Assembly 'Non-Feature'

| ITEM  | CROMPTON<br>PART NO.                           | DESCRIPTION<br>PE                                                                                                                                                                                    | QUANTITY<br>ER ASSEMBLY |
|-------|------------------------------------------------|------------------------------------------------------------------------------------------------------------------------------------------------------------------------------------------------------|-------------------------|
| 1.    | 010109<br>010102                               | MOTOR - CROUZET 80627 (110 Volt)<br>MOTOR - CROUZET 80627 (240 Volt)                                                                                                                                 | 1                       |
| 2.    | 020026                                         | CHAIN 8MM PITCH - 36 LINKS                                                                                                                                                                           | 1                       |
| 3.    | 020027                                         | CHAIN CONNECTION LINK - 8MM PITCH                                                                                                                                                                    | 1                       |
| 4.    | 030782                                         | BOTTOM PLAYFIELD PLATE                                                                                                                                                                               | 1                       |
| 5.    | 030719                                         | TOP PLAYFIELD PLATE                                                                                                                                                                                  | 1                       |
| 6.    | 030731                                         | PLAYSTATION COLLAR                                                                                                                                                                                   | 4                       |
| 7.    | 030732                                         | PLAYSTATION MOTOR SPROCKET                                                                                                                                                                           | 1                       |
| 8.    | 030733                                         | PLAYSTATION DRIVE SPROCKET                                                                                                                                                                           | 2                       |
| 9.    | 030813                                         | PLAYSTATION RISER                                                                                                                                                                                    | 1                       |
| 10.   | 050488                                         | COIN PADDLE ARM BUSH                                                                                                                                                                                 | 10                      |
| 11.   | 050487                                         | COIN PADDLE ARM                                                                                                                                                                                      | 10                      |
| 12.   | 050942                                         | COIN PADDLE (GOLD) Hi-Roller                                                                                                                                                                         | 10                      |
| - 13. | 050486<br>050489<br>050490<br>050491<br>050492 | COIN PADDLE (Red) COIN PADDLE (Blue) COIN PADDLE (Green) COIN PADDLE (Yellow) COIN PADDLE (Orange)                                                                                                   | 2<br>2<br>2<br>2<br>2   |
| 14.   | 050937<br>050938<br>050939<br>050940<br>050941 | COSMIC INVADER PADDLE STICKER (Green<br>COSMIC INVADER PADDLE STICKER (Red)<br>COSMIC INVADER PADDLE STICKER (Orang<br>COSMIC INVADER PADDLE STICKER (Yellow<br>COSMIC INVADER PADDLE STICKER (Blue) | 2<br>ge) 2              |
| 15.   | 150027                                         | No4 x 1/2" PAN HEAD SELF TAPPER                                                                                                                                                                      | 10                      |
| 16.   | 150358                                         | BUSH - NYLON REF: 043 4527                                                                                                                                                                           | 6                       |
| 17.   | 150359                                         | 1/2" I/D SPIRE WASHER                                                                                                                                                                                | 6                       |
| 18.   | 030761                                         | CRANK SHAFT ASSEMBLY                                                                                                                                                                                 | 2                       |
| 19.   | 030756                                         | CRANK SHAFT MOUNTING                                                                                                                                                                                 | 4                       |
| 20.   | 030735                                         | CRANK SHAFT MOUNTING DRIVE END                                                                                                                                                                       | 2                       |
| 21.   | 150228                                         | No4 x 5/8" PAN HEAD SELF TAPPER                                                                                                                                                                      | 10                      |
| 22.   | 910488<br>910488A                              | PLAYSTATION SIDE ASSEMBLY (LH) PLAYSTATION SIDE ASSEMBLY (RH)                                                                                                                                        | 1                       |
| 23.   | 030790                                         | COIN ARRESTER                                                                                                                                                                                        | 1                       |
| 24.   | 050475                                         | PERSPEX DEFLECTOR                                                                                                                                                                                    | 1                       |

### Playstation Assembly 'Non-Feature'

| ITEM | CROMPTON<br>PART NO. | DESCRIPTION                                      | QUANTITY<br>PER ASSEMBLY |
|------|----------------------|--------------------------------------------------|--------------------------|
| 25.  | 0301026<br>0301027   | LOSE HOLE COVER (LH) LOSE HOLE COVER (RH)        | 1                        |
| 26.  | 0301778<br>0301779   | SUPPER PLATE (LH) 30mm<br>SUPPER PLATE (RH) 30mm | 1<br>1                   |
| 27.  | 030789               | PLAYSTATION BACK BRACKET                         | 2                        |
| 28.  | 050454               | PLAYSTATION BACK PERSPEX                         | 1                        |
| 29.  | 030856               | COIN SHELF ASSEMBLY RETAINER                     | 2                        |
| 30.  | 030762               | PLAYSTATION MOTOR PLATE                          | 1                        |

#### 'Dice Feature'

| ITEM | CROMPTON<br>PART NO.                           | DESCRIPTION P                                                                                                                                                                                        | QUANTITY<br>ER ASSEMBLY |
|------|------------------------------------------------|------------------------------------------------------------------------------------------------------------------------------------------------------------------------------------------------------|-------------------------|
| 1.   | 010109<br>010102                               | MOTOR - CROUZET 80627 (110 Volt)<br>MOTOR - CROUZET 80627 (240 Volt)                                                                                                                                 | ]<br>]                  |
| 2.   | 020026                                         | CHAIN 8MM PITCH - 36 LINKS                                                                                                                                                                           | 1                       |
| 3.   | 020027                                         | CHAIN CONNECTION LINK - 8MM PITCH                                                                                                                                                                    | 1                       |
| 4.   | 030782                                         | BOTTOM PLAYFIELD PLATE                                                                                                                                                                               | 1                       |
| 5.   | 030719                                         | TOP PLAYFIELD PLATE                                                                                                                                                                                  | 1                       |
| 6.   | 030731                                         | PLAYSTATION COLLAR                                                                                                                                                                                   | 4                       |
| 7.   | 030732                                         | PLAYSTATION MOTOR SPROCKET                                                                                                                                                                           | 1                       |
| 8.   | 030733                                         | PLAYSTATION DRIVE SPROCKET                                                                                                                                                                           | 2                       |
| 9.   | 030813                                         | PLAYSTATION RISER                                                                                                                                                                                    | 1                       |
| 10.  | 050488                                         | COIN PADDLE ARM BUSH                                                                                                                                                                                 | 10                      |
| 11.  | 050487                                         | COIN PADDLE ARM                                                                                                                                                                                      | 10                      |
| 12.  | 050942                                         | COIN PADDLE (GOLD) Hi-Roller                                                                                                                                                                         | 10                      |
| 13.  | 050486<br>050489<br>050490<br>050491<br>050492 | COIN PADDLE (Red) COIN PADDLE (Blue) COIN PADDLE (Green) COIN PADDLE (Yellow) COIN PADDLE (Orange)                                                                                                   | 2<br>2<br>2<br>2<br>2   |
| 14.  | 050937<br>050938<br>050939<br>050940<br>050941 | COSMIC INVADER PADDLE STICKER (Greet<br>COSMIC INVADER PADDLE STICKER (Red)<br>COSMIC INVADER PADDLE STICKER (Orang<br>COSMIC INVADER PADDLE STICKER (Yellow<br>COSMIC INVADER PADDLE STICKER (Blue) | 2<br>ge) 2              |
| 15.  | 150027                                         | No4 x 1/2" PAN HEAD SELF TAPPER                                                                                                                                                                      | 10                      |
| 16.  | 150358                                         | BUSH - NYLON REF: 043 4527                                                                                                                                                                           | 6                       |
| 17.  | 150359                                         | 1/2" I/D SPIRE WASHER                                                                                                                                                                                | 6                       |
| 18.  | 030761                                         | CRANK SHAFT ASSEMBLY                                                                                                                                                                                 | 2                       |
| 19.  | 030756                                         | CRANK SHAFT MOUNTING                                                                                                                                                                                 | 4                       |
| 20.  | 030735                                         | CRANK SHAFT MOUNTING DRIVE END                                                                                                                                                                       | 2                       |
| 21.  | 150228                                         | No4 x 5/8" PAN HEAD SELF TAPPER                                                                                                                                                                      | 10                      |
| 22.  | 050969                                         | PLAYSTATION SIDE PERSPEX                                                                                                                                                                             | 2                       |
| 23.  | 150147                                         | 4BA MULTISERT TAPPEX INSERT                                                                                                                                                                          | 4                       |
| 24.  | 150052                                         | 4BA x 3/8" CHEESE HEAD SETSCREW                                                                                                                                                                      | 4                       |

### Playstation Assembly 'Dice Feature'

| ITEM        | CROMPTON<br>PART NO. | DESCRIPTION                                                          | QUANTITY<br>PER ASSEMBLY |
|-------------|----------------------|----------------------------------------------------------------------|--------------------------|
| <b>2</b> 5. | 150040               | 4BA T2 WASHER                                                        | 4                        |
| 26.         | 150068               | 4BA SPRINGWASHER                                                     | 4                        |
| 27.         | 0301026<br>0301027   | LOSE HOLE COVER (LH)<br>LOSE HOLE COVER (RH)                         | 1                        |
| 28.         | 0301780<br>0301781   | SUPPER PLATE (LH) 36mm (UK Only)<br>SUPPER PLATE (RH) 36mm (UK Only) | 1                        |
| 29.         | 030762               | PLAYSTATION MOTOR PLATE                                              | 1                        |