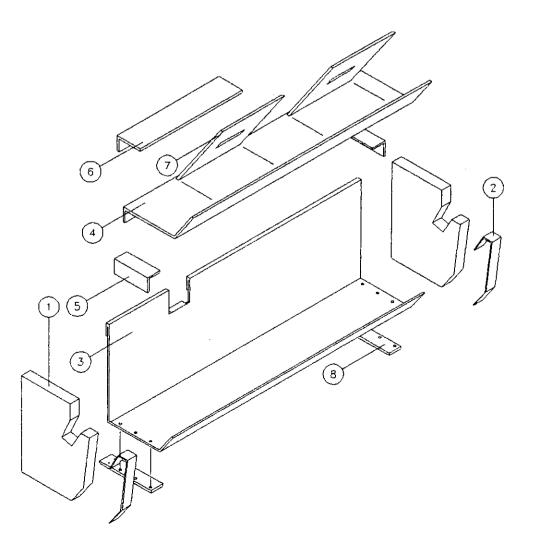

# Playstation Assembly 'Non-Feature'

| ITEM  | CROMPTON<br>PART NO.                           | DESCRIPTION<br>PE                                                                                                                                                                                    | QUANTITY<br>ER ASSEMBLY |
|-------|------------------------------------------------|------------------------------------------------------------------------------------------------------------------------------------------------------------------------------------------------------|-------------------------|
| 1.    | 010109<br>010102                               | MOTOR - CROUZET 80627 (110 Volt)<br>MOTOR - CROUZET 80627 (240 Volt)                                                                                                                                 | 1                       |
| 2.    | 020026                                         | CHAIN 8MM PITCH - 36 LINKS                                                                                                                                                                           | 1                       |
| 3.    | 020027                                         | CHAIN CONNECTION LINK - 8MM PITCH                                                                                                                                                                    | 1                       |
| 4.    | 030782                                         | BOTTOM PLAYFIELD PLATE                                                                                                                                                                               | 1                       |
| 5.    | 030719                                         | TOP PLAYFIELD PLATE                                                                                                                                                                                  | 1                       |
| 6.    | 030731                                         | PLAYSTATION COLLAR                                                                                                                                                                                   | 4                       |
| 7.    | 030732                                         | PLAYSTATION MOTOR SPROCKET                                                                                                                                                                           | 1                       |
| 8.    | 030733                                         | PLAYSTATION DRIVE SPROCKET                                                                                                                                                                           | 2                       |
| 9.    | 030813                                         | PLAYSTATION RISER                                                                                                                                                                                    | 1                       |
| 10.   | 050488                                         | COIN PADDLE ARM BUSH                                                                                                                                                                                 | 10                      |
| 11.   | 050487                                         | COIN PADDLE ARM                                                                                                                                                                                      | 10                      |
| 12.   | 050942                                         | COIN PADDLE (GOLD) Hi-Roller                                                                                                                                                                         | 10                      |
| - 13. | 050486<br>050489<br>050490<br>050491<br>050492 | COIN PADDLE (Red) COIN PADDLE (Blue) COIN PADDLE (Green) COIN PADDLE (Yellow) COIN PADDLE (Orange)                                                                                                   | 2<br>2<br>2<br>2<br>2   |
| 14.   | 050937<br>050938<br>050939<br>050940<br>050941 | COSMIC INVADER PADDLE STICKER (Green<br>COSMIC INVADER PADDLE STICKER (Red)<br>COSMIC INVADER PADDLE STICKER (Orang<br>COSMIC INVADER PADDLE STICKER (Yellow<br>COSMIC INVADER PADDLE STICKER (Blue) | 2<br>ge) 2              |
| 15.   | 150027                                         | No4 x 1/2" PAN HEAD SELF TAPPER                                                                                                                                                                      | 10                      |
| 16.   | 150358                                         | BUSH - NYLON REF: 043 4527                                                                                                                                                                           | 6                       |
| 17.   | 150359                                         | 1/2" I/D SPIRE WASHER                                                                                                                                                                                | 6                       |
| 18.   | 030761                                         | CRANK SHAFT ASSEMBLY                                                                                                                                                                                 | 2                       |
| 19.   | 030756                                         | CRANK SHAFT MOUNTING                                                                                                                                                                                 | 4                       |
| 20.   | 030735                                         | CRANK SHAFT MOUNTING DRIVE END                                                                                                                                                                       | 2                       |
| 21.   | 150228                                         | No4 x 5/8" PAN HEAD SELF TAPPER                                                                                                                                                                      | 10                      |
| 22.   | 910488<br>910488A                              | PLAYSTATION SIDE ASSEMBLY (LH) PLAYSTATION SIDE ASSEMBLY (RH)                                                                                                                                        | 1                       |
| 23.   | 030790                                         | COIN ARRESTER                                                                                                                                                                                        | 1                       |
| 24.   | 050475                                         | PERSPEX DEFLECTOR                                                                                                                                                                                    | 1                       |

#### Page 37

### Playstation Assembly 'Non-Feature'

| ITEM | CROMPTON<br>PART NO. | DESCRIPTION                                      | QUANTITY<br>PER ASSEMBLY |
|------|----------------------|--------------------------------------------------|--------------------------|
| 25.  | 0301026<br>0301027   | LOSE HOLE COVER (LH) LOSE HOLE COVER (RH)        | 1                        |
| 26.  | 0301778<br>0301779   | SUPPER PLATE (LH) 30mm<br>SUPPER PLATE (RH) 30mm | 1<br>1                   |
| 27.  | 030789               | PLAYSTATION BACK BRACKET                         | 2                        |
| 28.  | 050454               | PLAYSTATION BACK PERSPEX                         | 1                        |
| 29.  | 030856               | COIN SHELF ASSEMBLY RETAINER                     | 2                        |
| 30.  | 030762               | PLAYSTATION MOTOR PLATE                          | 1                        |