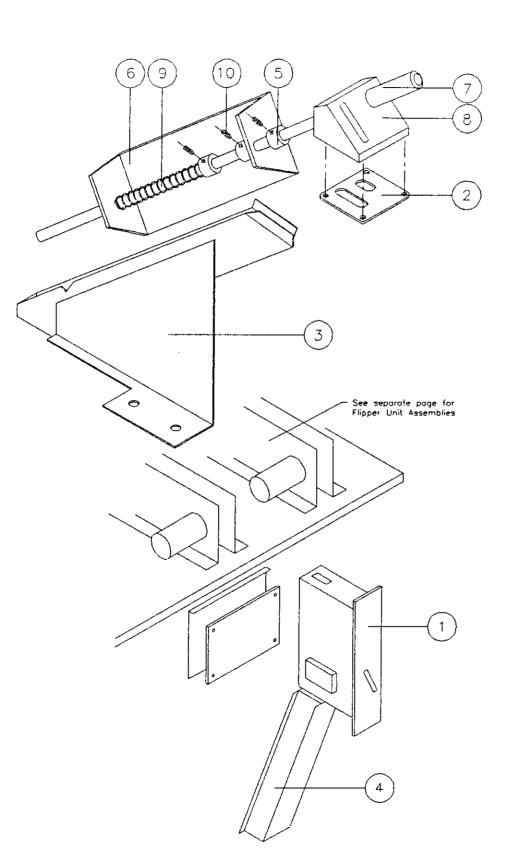

# Coin Flipper Assembly

|   | ITEM * | CROMPTON<br>PART NO. | DESCRIPTION                          | QUANTITY<br>PER ASSEMBLY |
|---|--------|----------------------|--------------------------------------|--------------------------|
|   | 1.     | 010103               | MOTOR - CROUZET 82800 24V DC         | 1                        |
|   | 2.     | 010108               | LECTRA-LITE WHEEL 2" (5512564)       | 7                        |
|   | 3.     | 030721               | FLIPPER UNIT SPACER                  | 4                        |
|   | 4.     | 030726               | FLIPPER UNIT BACK PLATE              | 1                        |
|   | 5.     | 030728               | FLIPPER MOTOR PLATE                  | 1                        |
|   | 6.     | 030982               | FLIPPER FRONT PLATE ASSEMBLY         | 1                        |
|   | 7.     | 130348               | PCB 0141 - PWM SPEED CONTROLLER      | ĵ                        |
| : | 8.     | 130343               | CAPACITOR - CERAMIC 100nf 219563     | 2                        |
|   | 9.     | 150295               | M3 x 12mm CHEESE HEAD SETSCREW       | 2                        |
|   | 10.    | 150297               | M3 SPRINGWASHER                      | 2                        |
|   | 11.    | 160113               | LABEL - DO NOT ADJUST                | 1                        |
|   | 910606 | COIN SENSOR ASSE     | MBLY (Part of Flipper Unit Assembly) |                          |
|   | 12.    | 190148               | 030997 - COIN SENSOR MOUNTING        | 1                        |
|   | 13.    | 090063               | COIN SENSOR INSULATOR                | 1                        |
|   | 14.    | 130332               | PCB 0136 - COIN DETECTOR BOARD       | 1                        |
|   | 15.    | 150109               | 4BA x 1/2" MUSHROOM HEAD SETSCREW    | 1                        |
|   | 16.    | 150140               | 4BA TI WASHER                        | 2                        |
|   | 17.    | 150068               | 4BA SPRINGWASHER                     | 1                        |
|   | 18.    | 150035               | 4BA FULLNUT                          | 2                        |