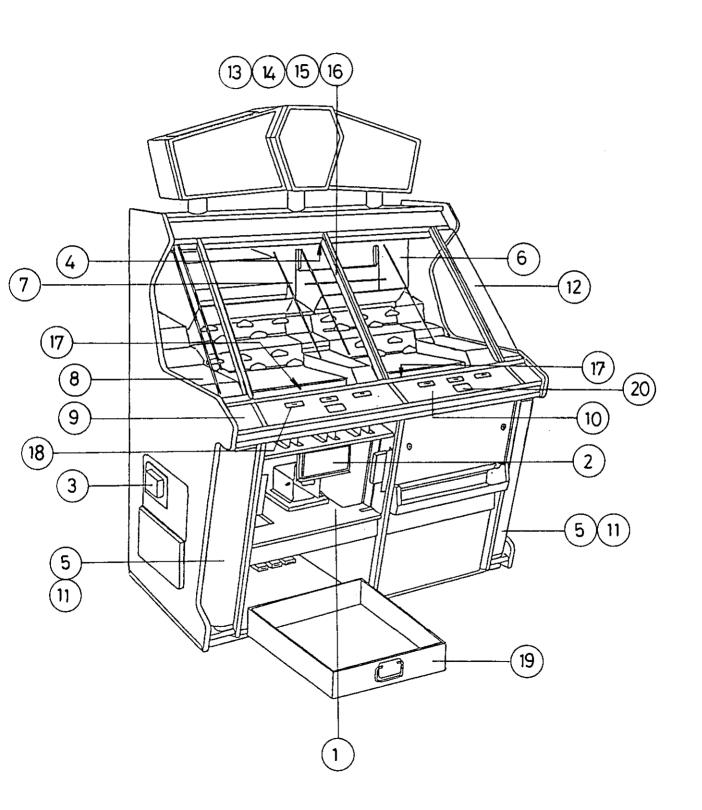

# Main Component Identification

## Changer/Non-Changer (Cash In/Cash Out)

| ITEM | CROMPTON<br>PART NO. | DESCRIPTION                                                                   | QUANTITY<br>PER MACHINE |
|------|----------------------|-------------------------------------------------------------------------------|-------------------------|
| 1.   | 910805<br>910491     | TOP SIGN ASSEMBLY (2 Player) TOP SIGN ASSEMBLY (3 Player)                     | 1<br>1                  |
| 2.   | 910487<br>9101279    | PLAYSTATION ASSEMBLY (Non-Feature Mo<br>PLAYSTATION ASSEMBLY (Dice Feature Mo |                         |
| 3.   | 910582               | PAYTRAY DOOR ASSEMBLY (Ticket Payout Optional)                                | 3                       |
|      | 910310               | PAYTRAY DOOR ASSEMBLY<br>(Cash In/Cash Out)                                   | 3                       |
| 4.   | 9101208              | DICE MECHANISM ASSEMBLY - Flippa Win                                          |                         |
|      | 9101154<br>9101155   | DICE MECHANISM ASSEMBLY - Hi-Roller DICE MECHANISM ASSEMBLY - Cosmic Inv      | 3<br>vader 3            |
| 5.   | 910311               | PAYTRAY ASSEMBLY (Cash In/Cash Out)                                           | 3                       |
|      | 910583               | PAYTRAY ASSEMBLY (Ticket Payout Option                                        | nai) 3                  |
| 6.   | 910854               | DICE PSU ASSEMBLY                                                             | 3                       |
| 7.   | 9101268              | COIN COLLECTOR ASSEMBLY (Dice Feature machine only)                           | 3                       |
| 8.   | 910706               | COIN SHELF ASSEMBLY (Non-Feature machine only)                                | 3                       |
| 9.   | 910552               | CHANGER ASSEMBLY                                                              | 3                       |