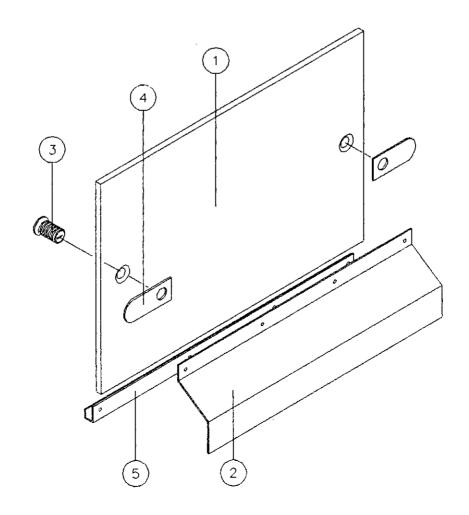

# Playfield Glass Door Assembly

| ITEM | CROMPTON<br>PART NO. | DESCRIPTION                       | QUANTITY<br>PER ASSEMBLY |
|------|----------------------|-----------------------------------|--------------------------|
| 1.   | 030786               | LOCK RETAINING PLATE              | 1                        |
| 2.   | 080027               | CAM - 4-45MM (STRAIGHT)           | 1                        |
| 3.   | 080002               | LOCK & KEY 83001 (651)            | 1                        |
| 4.   | 210003               | GLASS DOOR PANEL                  | 1                        |
| 5.   | 190349               | 030780 - GLASS DOOR TRIM - POLISH | 1                        |
| 6.   | 0501036              | GLASS DOOR PACKING STRIP          | 1                        |