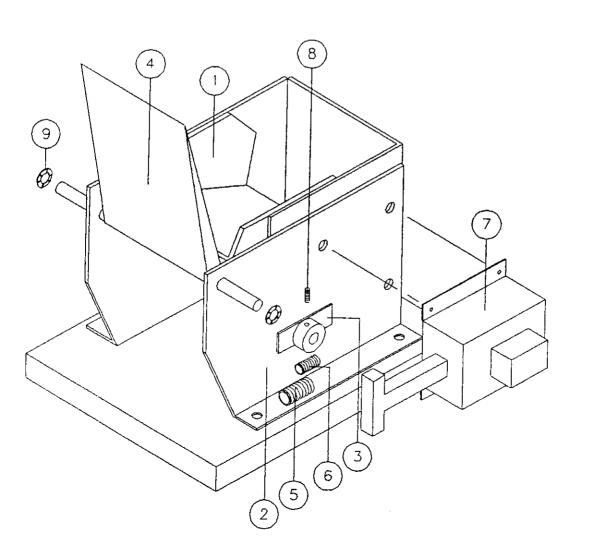

# Coin Flipper Assembly

|   | ITEM * | CROMPTON<br>PART NO. | DESCRIPTION                          | QUANTITY<br>PER ASSEMBLY |
|---|--------|----------------------|--------------------------------------|--------------------------|
|   | 1.     | 010103               | MOTOR - CROUZET 82800 24V DC         | 1                        |
|   | 2.     | 010108               | LECTRA-LITE WHEEL 2" (5512564)       | 7                        |
|   | 3.     | 030721               | FLIPPER UNIT SPACER                  | 4                        |
|   | 4.     | 030726               | FLIPPER UNIT BACK PLATE              | 1                        |
|   | 5.     | 030728               | FLIPPER MOTOR PLATE                  | 1                        |
|   | 6.     | 030982               | FLIPPER FRONT PLATE ASSEMBLY         | 1                        |
|   | 7.     | 130348               | PCB 0141 - PWM SPEED CONTROLLER      | ĵ                        |
| : | 8.     | 130343               | CAPACITOR - CERAMIC 100nf 219563     | 2                        |
|   | 9.     | 150295               | M3 x 12mm CHEESE HEAD SETSCREW       | 2                        |
|   | 10.    | 150297               | M3 SPRINGWASHER                      | 2                        |
|   | 11.    | 160113               | LABEL - DO NOT ADJUST                | 1                        |
|   | 910606 | COIN SENSOR ASSE     | MBLY (Part of Flipper Unit Assembly) |                          |
|   | 12.    | 190148               | 030997 - COIN SENSOR MOUNTING        | 1                        |
|   | 13.    | 090063               | COIN SENSOR INSULATOR                | 1                        |
|   | 14.    | 130332               | PCB 0136 - COIN DETECTOR BOARD       | 1                        |
|   | 15.    | 150109               | 4BA x 1/2" MUSHROOM HEAD SETSCREW    | 1                        |
|   | 16.    | 150140               | 4BA TI WASHER                        | 2                        |
|   | 17.    | 150068               | 4BA SPRINGWASHER                     | 1                        |
|   | 18.    | 150035               | 4BA FULLNUT                          | 2                        |