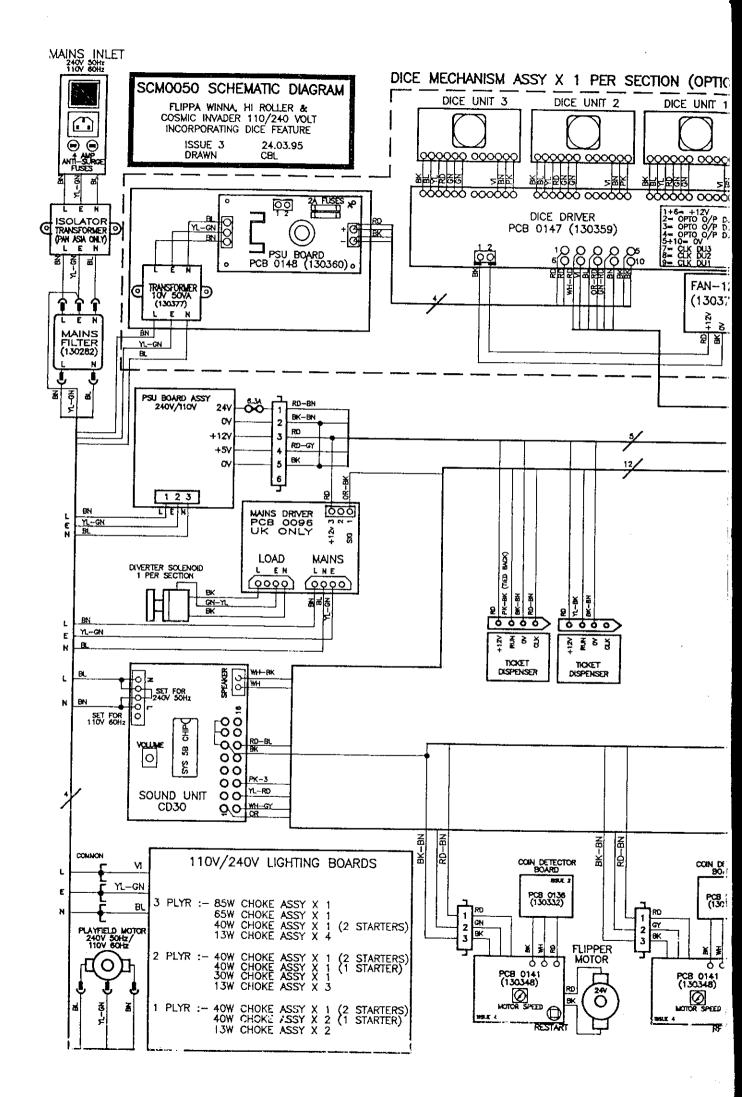

° CHEESE HEAD SETSCREW | 3                        |
| 6.   | 150040               | 4BA T2 WASHER                 | 8                        |
| 7.   | 150032               | 4BA AEROTIGHT NUT             | 3                        |
| 8.   | 150152               | NO6 x 3/8" BUTTITE SPACER     | 1                        |



#### Playfield Slipper Plate Information

#### 'TO INCREASE PERCENTAGE OF COINS INTO CASHBOX FROM PLAYFIELD'

Refer to Drawing Number 950002 to change Lose Hole Plates (other sizes can be supplied according to coinage used).



Please Note: The Metal Playfield Riser will need to be removed as the Slipper Plate slides forward for removal and replacement.

# FLIPPA WINNA COMPONENT



BOARD ASSY (240V) - 910495 BOARD ASSY (110V) - 910605



ISSUE 1 15.09.94 DRAWN CBL