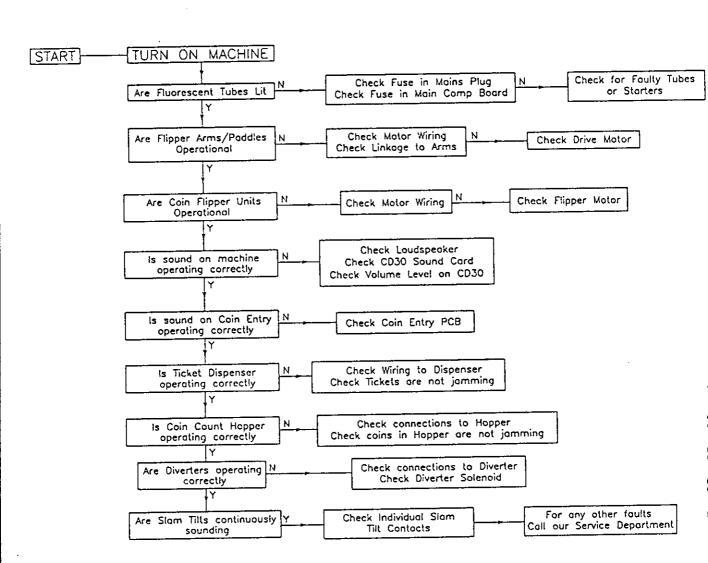

### **WARNING**

To avoid electrical shock, turn *off* the game power before attempting any troubleshooting procedures.

The following troubleshooting steps are arranged in a sequence recommended for locating a defective component.

## **Check Fuses**

Check for open fuses. Refer to the relevant sections within the Illustrated Parts Lists for details about the fuses. Make sure that replacement fuses are the proper type and correct rating.

## Visual Check

Visually check for obvious problems in the area of the game where the trouble is suspected. For example, check for loose or defective solder connections, loose cable connections, broken wires and damaged Printed Circuit Boards or components.