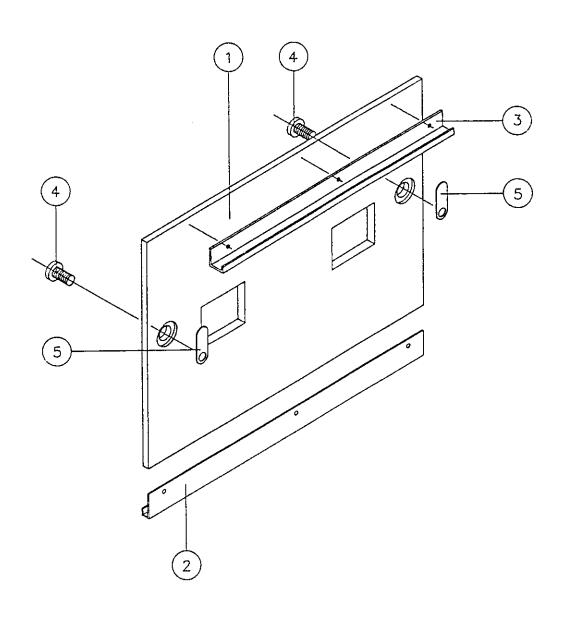

# Paytray Door Assembly 'Ticket Payout'

| ITEM | CROMPTON<br>PART NO. | DESCRIPTION                                                            | QUANTITY<br>PER ASSEMBLY |
|------|----------------------|------------------------------------------------------------------------|--------------------------|
| 1.   | 0001037<br>000641    | PAYTRAY DOOR - Cosmic Invader<br>PAYTRAY DOOR - Flippa Winna/Hi-Roller | 1                        |
| 2.   | 030785               | PAYTRAY DOOR TRIM                                                      | 1                        |
| 3.   | 0301043              | COIN REJECT TRAY                                                       | 1                        |
| 4.   | 080002               | LOCK & KEY 03001 (651)                                                 | 2                        |
| 5    | 080013               | CAM - 4-35MM                                                           | 2                        |

# Paytray Door Assembly

| ITEM | CROMPTON<br>PART NO. | DESCRIPTION                                                            | QUANTITY<br>PER ASSEMBLY |
|------|----------------------|------------------------------------------------------------------------|--------------------------|
| 1.   | 000990<br>000533     | PAYTRAY DOOR - Cosmic Invader<br>PAYTRAY DOOR - Flippa Winna/Hi-Roller | 1                        |
| 2.   | 030784               | PAYTRAY DOOR DEFLECTOR                                                 | 1                        |
| 3.   | 080002               | LOCK & KEY 83001 (651)                                                 | 2                        |
| 4.   | 080013               | CAM - 4-35MM                                                           | 2                        |
| 5.   | 030785               | PAYTRAY DOOR TRIM                                                      | 1                        |