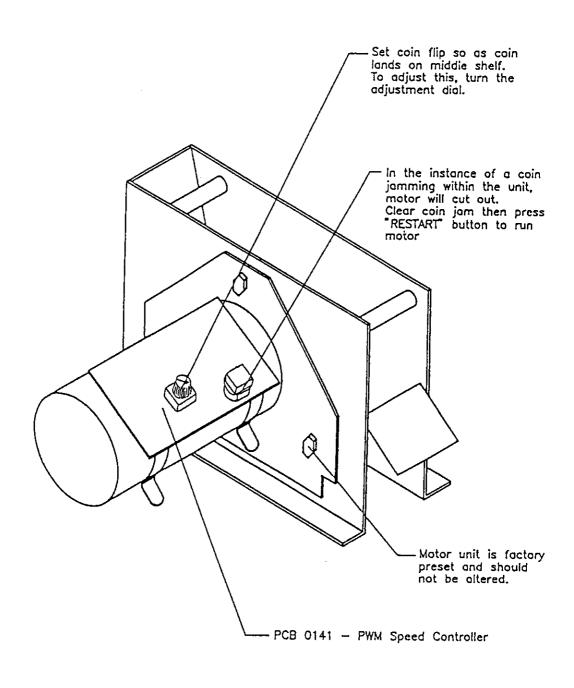

IMPORTANT It may be necessary to adjust the 'Coin Flip' for different coinages by turning the dial

# Coin Flipper Assembly

|   | ITEM * | CROMPTON<br>PART NO. | DESCRIPTION                          | QUANTITY<br>PER ASSEMBLY |
|---|--------|----------------------|--------------------------------------|--------------------------|
|   | 1.     | 010103               | MOTOR - CROUZET 82800 24V DC         | 1                        |
|   | 2.     | 010108               | LECTRA-LITE WHEEL 2" (5512564)       | 7                        |
|   | 3.     | 030721               | FLIPPER UNIT SPACER                  | 4                        |
|   | 4.     | 030726               | FLIPPER UNIT BACK PLATE              | 1                        |
|   | 5.     | 030728               | FLIPPER MOTOR PLATE                  | 1                        |
|   | 6.     | 030982               | FLIPPER FRONT PLATE ASSEMBLY         | 1                        |
|   | 7.     | 130348               | PCB 0141 - PWM SPEED CONTROLLER      | ĵ                        |
| : | 8.     | 130343               | CAPACITOR - CERAMIC 100nf 219563     | 2                        |
|   | 9.     | 150295               | M3 x 12mm CHEESE HEAD SETSCREW       | 2                        |
|   | 10.    | 150297               | M3 SPRINGWASHER                      | 2                        |
|   | 11.    | 160113               | LABEL - DO NOT ADJUST                | 1                        |
|   | 910606 | COIN SENSOR ASSE     | MBLY (Part of Flipper Unit Assembly) |                          |
|   | 12.    | 190148               | 030997 - COIN SENSOR MOUNTING        | 1                        |
|   | 13.    | 090063               | COIN SENSOR INSULATOR                | 1                        |
|   | 14.    | 130332               | PCB 0136 - COIN DETECTOR BOARD       | 1                        |
|   | 15.    | 150109               | 4BA x 1/2" MUSHROOM HEAD SETSCREW    | 1                        |
|   | 16.    | 150140               | 4BA TI WASHER                        | 2                        |
|   | 17.    | 150068               | 4BA SPRINGWASHER                     | 1                        |
|   | 18.    | 150035               | 4BA FULLNUT                          | 2                        |