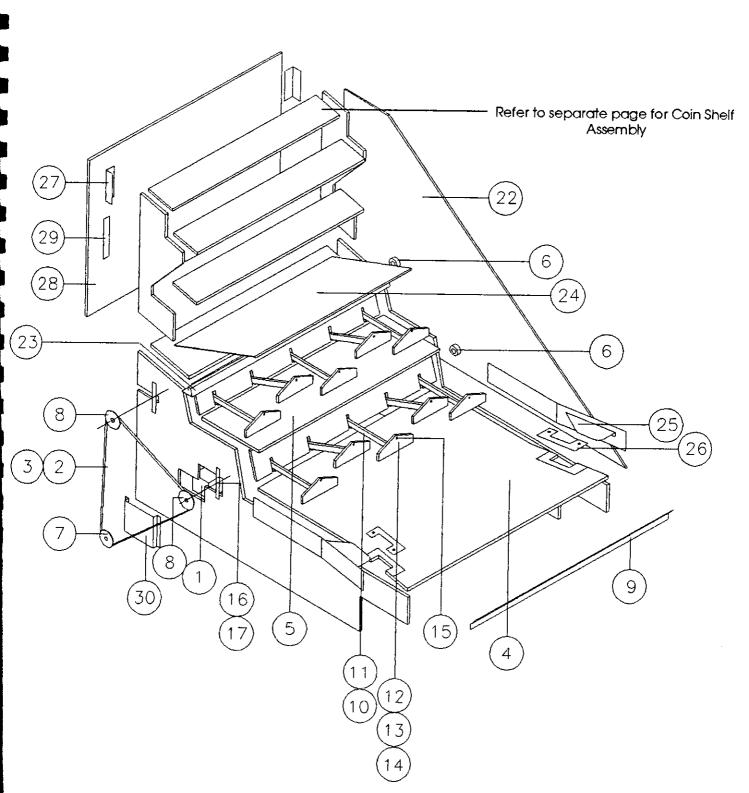

## Coin Shelf Assembly 'Non-Feature Machines only'

| ITEM | CROMPTON<br>PART NO. | DESCRIPTION                     | QUANTITY<br>PER ASSEMBLY |
|------|----------------------|---------------------------------|--------------------------|
| 1.   | 050621               | COIN SHELF UPRIGHT              | 1                        |
| 2.   | 050622               | COIN SHELF SIDE (LH)            | 1                        |
| 3.   | 050623               | COIN SHELF SIDE (RH)            | 1                        |
| 4.   | 050624               | BOTTOM COIN SHELF               | 1                        |
| 5.   | 050625               | CENTRE COIN SHELF               | 1                        |
| 6.   | 050626               | TOP COIN SHELF                  | 1                        |
| 7.   | 150164               | NO4 x 3/8" PAN HEAD SELF TAPPER | 9                        |