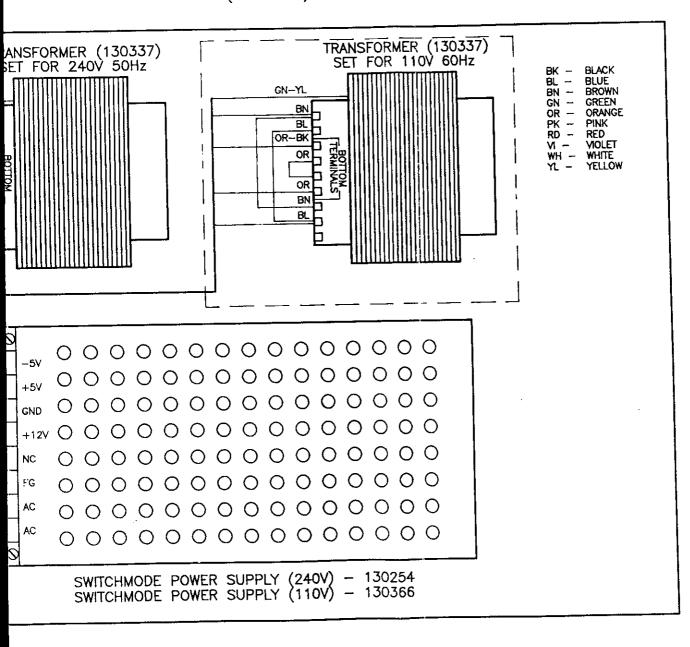

# 13W Lighting Board Assembly

| ITEM | CROMPTON<br>PART NO. | DESCRIPTION                                              | QUANTITY<br>PER ASSEMBLY |
|------|----------------------|----------------------------------------------------------|--------------------------|
| 1.   | 100064<br>100099     | CHOKE - 13 WATT (240 VOLT)<br>CHOKE - 13 WATT (110 VOLT) | 1                        |
| 2.   | 100016               | CORRECTION CAPACITOR - 4NF LST097                        | 1                        |
| 3.   | 100019               | STARTER BASE                                             | 1                        |
| 4.   | 100050               | STARTER - S10 4-80 WATT                                  | 1                        |

# 40W Lighting Board Assembly complete with 1 Starter

| ITEM | CROMPTON<br>PART NO. | DESCRIPTION                       | QUANTITY<br>PER ASSEMBLY |
|------|----------------------|-----------------------------------|--------------------------|
| 1.   | 100098               | CHOKE - 40 WATT (110 VOLT)        | 1                        |
|      | 100010               | CHOKE - 40 WATT (240 VOLT)        | ţ                        |
| 2.   | 100016               | CORRECTION CAPACITOR - 4NF LST097 | 1                        |
| 3.   | 100019               | STARTER BASE                      | 1                        |
| 4.   | 100050               | STARTER - \$10 4-80 WATT          | 1                        |

# 40W Lighting Board Assembly complete with 2 Starters

| ITEM | CROMPTON<br>PART NO. | DESCRIPTION                                              | QUANTITY<br>PER ASSEMBLY |
|------|----------------------|----------------------------------------------------------|--------------------------|
| 1.   | 100098<br>100010     | CHOKE - 40 WATT (110 VOLT)<br>CHOKE - 40 WATT (240 VOLT) | 1                        |
| 2.   | 100016               | CORRECTION CAPACITOR - 4NF LST097                        | 1                        |
| 3.   | 100019               | STARTER BASE                                             | 2                        |
| 4.   | 100050               | STARTER - \$10 4-80 WATT                                 | 2                        |

| ITEM | CROMPTON<br>PART NO. | DESCRIPTION                       | QUANTITY<br>PER ASSEMBLY |
|------|----------------------|-----------------------------------|--------------------------|
| 1.   | 100106               | CHOKE - 65 WATT (110 VOLT)        | 1                        |
|      | 100029               | CHOKE - 65 WATT (240 VOLT)        | 1                        |
| 2.   | 100017               | CORRECTION CAPACITOR - 6NF LST097 | 1                        |
| 3.   | 100019               | STARTER BASE                      | 7                        |
| 4.   | 100050               | STARTER - \$10 4-80 WAIT          | 1                        |