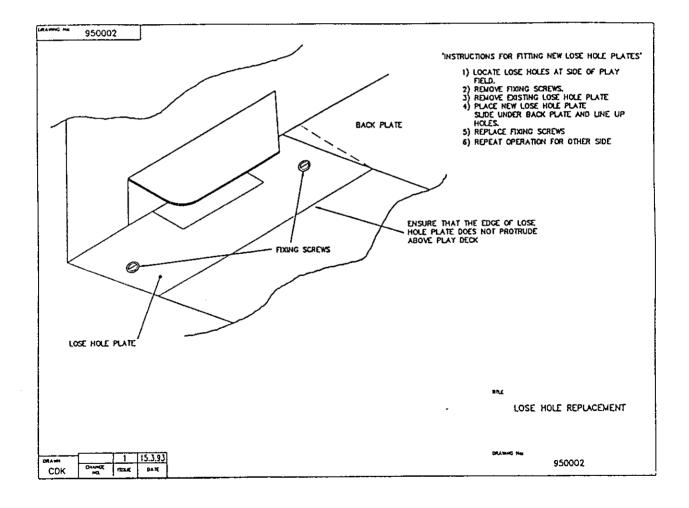

### Playstation Assembly 'Non-Feature'

| ITEM | CROMPTON<br>PART NO. | DESCRIPTION                                      | QUANTITY<br>PER ASSEMBLY |
|------|----------------------|--------------------------------------------------|--------------------------|
| 25.  | 0301026<br>0301027   | LOSE HOLE COVER (LH) LOSE HOLE COVER (RH)        | 1                        |
| 26.  | 0301778<br>0301779   | SUPPER PLATE (LH) 30mm<br>SUPPER PLATE (RH) 30mm | 1<br>1                   |
| 27.  | 030789               | PLAYSTATION BACK BRACKET                         | 2                        |
| 28.  | 050454               | PLAYSTATION BACK PERSPEX                         | 1                        |
| 29.  | 030856               | COIN SHELF ASSEMBLY RETAINER                     | 2                        |
| 30.  | 030762               | PLAYSTATION MOTOR PLATE                          | 1                        |

### Playstation Assembly 'Dice Feature'

| ITEM        | CROMPTON<br>PART NO. | DESCRIPTION                                                          | QUANTITY<br>PER ASSEMBLY |
|-------------|----------------------|----------------------------------------------------------------------|--------------------------|
| <b>2</b> 5. | 150040               | 4BA T2 WASHER                                                        | 4                        |
| 26.         | 150068               | 4BA SPRINGWASHER                                                     | 4                        |
| 27.         | 0301026<br>0301027   | LOSE HOLE COVER (LH)<br>LOSE HOLE COVER (RH)                         | 1                        |
| 28.         | 0301780<br>0301781   | SUPPER PLATE (LH) 36mm (UK Only)<br>SUPPER PLATE (RH) 36mm (UK Only) | 1                        |
| 29.         | 030762               | PLAYSTATION MOTOR PLATE                                              | 1                        |