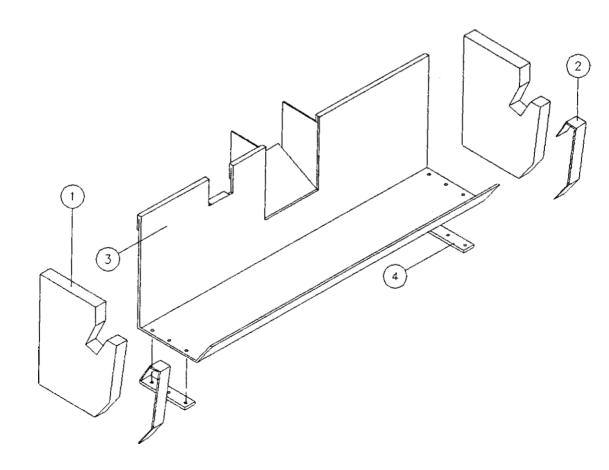

#### 'Dice Feature'

| ITEM | CROMPTON<br>PART NO.                           | DESCRIPTION P                                                                                                                                                                                        | QUANTITY<br>ER ASSEMBLY |
|------|------------------------------------------------|------------------------------------------------------------------------------------------------------------------------------------------------------------------------------------------------------|-------------------------|
| 1.   | 010109<br>010102                               | MOTOR - CROUZET 80627 (110 Volt)<br>MOTOR - CROUZET 80627 (240 Volt)                                                                                                                                 | ]<br>]                  |
| 2.   | 020026                                         | CHAIN 8MM PITCH - 36 LINKS                                                                                                                                                                           | 1                       |
| 3.   | 020027                                         | CHAIN CONNECTION LINK - 8MM PITCH                                                                                                                                                                    | 1                       |
| 4.   | 030782                                         | BOTTOM PLAYFIELD PLATE                                                                                                                                                                               | 1                       |
| 5.   | 030719                                         | TOP PLAYFIELD PLATE                                                                                                                                                                                  | 1                       |
| 6.   | 030731                                         | PLAYSTATION COLLAR                                                                                                                                                                                   | 4                       |
| 7.   | 030732                                         | PLAYSTATION MOTOR SPROCKET                                                                                                                                                                           | 1                       |
| 8.   | 030733                                         | PLAYSTATION DRIVE SPROCKET                                                                                                                                                                           | 2                       |
| 9.   | 030813                                         | PLAYSTATION RISER                                                                                                                                                                                    | 1                       |
| 10.  | 050488                                         | COIN PADDLE ARM BUSH                                                                                                                                                                                 | 10                      |
| 11.  | 050487                                         | COIN PADDLE ARM                                                                                                                                                                                      | 10                      |
| 12.  | 050942                                         | COIN PADDLE (GOLD) Hi-Roller                                                                                                                                                                         | 10                      |
| 13.  | 050486<br>050489<br>050490<br>050491<br>050492 | COIN PADDLE (Red) COIN PADDLE (Blue) COIN PADDLE (Green) COIN PADDLE (Yellow) COIN PADDLE (Orange)                                                                                                   | 2<br>2<br>2<br>2<br>2   |
| 14.  | 050937<br>050938<br>050939<br>050940<br>050941 | COSMIC INVADER PADDLE STICKER (Greet<br>COSMIC INVADER PADDLE STICKER (Red)<br>COSMIC INVADER PADDLE STICKER (Orang<br>COSMIC INVADER PADDLE STICKER (Yellow<br>COSMIC INVADER PADDLE STICKER (Blue) | 2<br>ge) 2              |
| 15.  | 150027                                         | No4 x 1/2" PAN HEAD SELF TAPPER                                                                                                                                                                      | 10                      |
| 16.  | 150358                                         | BUSH - NYLON REF: 043 4527                                                                                                                                                                           | 6                       |
| 17.  | 150359                                         | 1/2" I/D SPIRE WASHER                                                                                                                                                                                | 6                       |
| 18.  | 030761                                         | CRANK SHAFT ASSEMBLY                                                                                                                                                                                 | 2                       |
| 19.  | 030756                                         | CRANK SHAFT MOUNTING                                                                                                                                                                                 | 4                       |
| 20.  | 030735                                         | CRANK SHAFT MOUNTING DRIVE END                                                                                                                                                                       | 2                       |
| 21.  | 150228                                         | No4 x 5/8" PAN HEAD SELF TAPPER                                                                                                                                                                      | 10                      |
| 22.  | 050969                                         | PLAYSTATION SIDE PERSPEX                                                                                                                                                                             | 2                       |
| 23.  | 150147                                         | 4BA MULTISERT TAPPEX INSERT                                                                                                                                                                          | 4                       |
| 24.  | 150052                                         | 4BA x 3/8" CHEESE HEAD SETSCREW                                                                                                                                                                      | 4                       |

Page 41

### Playstation Assembly 'Dice Feature'

| ITEM        | CROMPTON<br>PART NO. | DESCRIPTION                                                          | QUANTITY<br>PER ASSEMBLY |
|-------------|----------------------|----------------------------------------------------------------------|--------------------------|
| <b>2</b> 5. | 150040               | 4BA T2 WASHER                                                        | 4                        |
| 26.         | 150068               | 4BA SPRINGWASHER                                                     | 4                        |
| 27.         | 0301026<br>0301027   | LOSE HOLE COVER (LH)<br>LOSE HOLE COVER (RH)                         | 1                        |
| 28.         | 0301780<br>0301781   | SUPPER PLATE (LH) 36mm (UK Only)<br>SUPPER PLATE (RH) 36mm (UK Only) | 1                        |
| 29.         | 030762               | PLAYSTATION MOTOR PLATE                                              | 1                        |