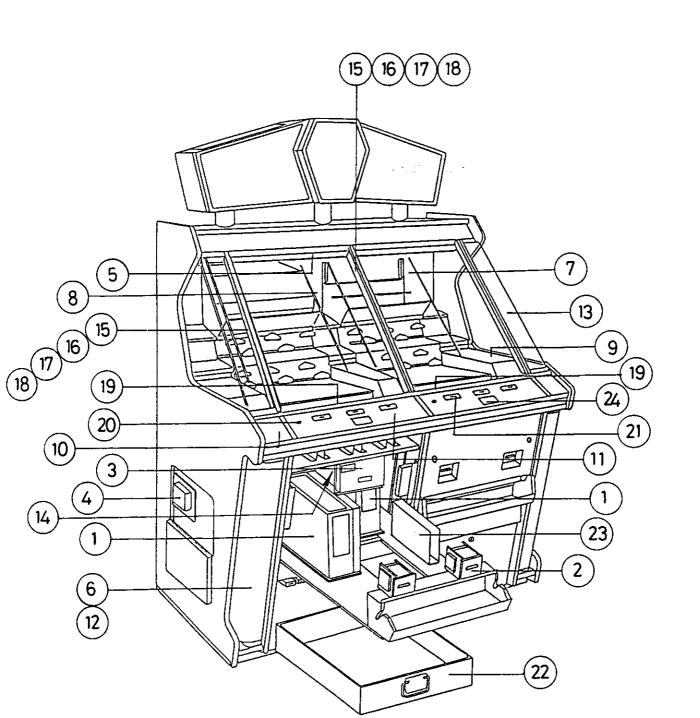

### Top Sign Assembly

| ITEM | CROMPTON<br>PART NO. | DESCRIPTION                                                                        | QUANTITY<br>PER ASSEMBLY |
|------|----------------------|------------------------------------------------------------------------------------|--------------------------|
| 1.   | 050474               | TOP SIGN PANEL (CENTRE) 2/3 PLAYERS<br>Flippa Winna                                | 1                        |
|      | 050809               | TOP SIGN PANEL (CENTRE) 2/3 PLAYERS<br>Hi-Roller                                   | 1                        |
|      | 050850               | TOP SIGN PANEL (CENTRE) 2/3 PLAYERS<br>Cosmic Invader                              | 1                        |
| 2.   | 050676               | TOP SIGN PANEL (LH) 2 PLAYER<br>Flippa Winna                                       | 1                        |
|      | 050811               | TOP SIGN PANEL (LH) 2 PLAYER<br>Hi-Roller                                          | 7                        |
|      | 050851               | TOP SIGN PANEL (LH) 2 PLAYER<br>Cosmic Invader                                     | 1                        |
|      | 050677               | TOP SIGN PANEL (RH) 2 PLAYER<br>Flippa Winna                                       | 1                        |
|      | 050812               | TOP SIGN PANEL (RH) 2 PLAYER<br>Hi-Roller                                          | 1                        |
|      | 050852               | TOP SIGN PANEL (RH) 2 PLAYER<br>Cosmic Invader                                     | 1                        |
|      | 050472               | TOP SIGN PANEL (LH) 3 PLAYER<br>Flippa Winna                                       | 1                        |
|      | 050807               | TOP SIGN PANEL (LH) 3 PLAYER<br>Hi-Roller                                          | ĭ                        |
|      | 050857               | TOP SIGN PANEL (LH) 3 PLAYER<br>Cosmic Invader                                     | ì                        |
|      | 050472A              | TOP SIGN PANEL (RH) 3 PLAYER<br>Flippa Winna                                       | 1                        |
|      | 050808               | TOP SIGN PANEL (RH) 3 PLAYER<br>Hi-Roller                                          | 1                        |
|      | 050858               | TOP SIGN PANEL (RH) 3 PLAYER<br>Cosmic Invader                                     | 7                        |
| 3.   | 190122<br>190272     | 030793-TOP FRAME (CEN) Polish Chrome : 030793-TOP FRAME (CEN) Brass Plated 2/3     |                          |
|      | 190175               | 0301171-TOP FRAME (LH) Polish Chrome 2                                             | PLAYER 1                 |
|      | 190276               | 0301171-TOP FRAME (LH) Brass Plated 2 Pl                                           |                          |
|      | 190176<br>190277     | 0301172-TOP FRAME (RH) Polish Chrome 2<br>0301172-TOP FRAME (RH) Brass Plated 2 Pl |                          |
|      | 100100               |                                                                                    |                          |
|      | 190123               | 030794-TOP FRAME (LH) Polish Chrome 3 F                                            |                          |
|      | 190273               | 030794-TOP FRAME (LH) Brass Plated 3 PLA                                           | AYER 1                   |
|      | 190124               | 030794A-TOP FRAME (RH) Polish Chrome 3                                             | B PLAYER 1               |
|      | 190274               | 030794A-TOP FRAME (RH) Brass Plated 3 P                                            | LAYER 1                  |

#### Top Sign Assembly

| ITEM | CROMPTON<br>PART NO. | DESCRIPTION                                                          | QUANTITY<br>PER ASSEMBLY |
|------|----------------------|----------------------------------------------------------------------|--------------------------|
| 4.   | 130273               | SPEAKER GRILL                                                        | 1                        |
| 5.   | 130272               | SPEAKER (MISCOJCF5D)                                                 | 1                        |
| 6.   | 100023<br>100033     | FLUORESCENT TUBE - 3FT 30 WATT (<br>FLUORESCENT TUBE - 5FT 65 WATT ( | • •                      |
| 7.   | 130245               | ALARM - SOUNDBOMB                                                    | 1                        |

## General Assembly Coin In/Token Out (Ticket Payout Optional)

| ITEM | CROMPTON<br>PART NO.                                                                                         | DESCRIPTION F                                                                                                                                                                                                                                                                                                                                                                                                                         | QUANTITY<br>PER MACHINE                                |
|------|--------------------------------------------------------------------------------------------------------------|---------------------------------------------------------------------------------------------------------------------------------------------------------------------------------------------------------------------------------------------------------------------------------------------------------------------------------------------------------------------------------------------------------------------------------------|--------------------------------------------------------|
| 1.   | 070001                                                                                                       | HOPPER - UNIVERSAL MKII                                                                                                                                                                                                                                                                                                                                                                                                               | 6                                                      |
| 2.   | 070037                                                                                                       | TICKET DISPENSER - DL-1275                                                                                                                                                                                                                                                                                                                                                                                                            | 6                                                      |
| 3.   | 130268                                                                                                       | PCB 0101 - Z80 CONTROLLER BOARD                                                                                                                                                                                                                                                                                                                                                                                                       | 3                                                      |
| 4.   | 130345                                                                                                       | CD30 SOUND BOARD                                                                                                                                                                                                                                                                                                                                                                                                                      | 1                                                      |
| 5.   | 100004                                                                                                       | FLUORESCENT TUBE - 6FT 85 WATT                                                                                                                                                                                                                                                                                                                                                                                                        | 1                                                      |
| 6.   | 100003                                                                                                       | FLUORESCENT TUBE - 18* 15 WATT                                                                                                                                                                                                                                                                                                                                                                                                        | 2                                                      |
| 7.   | 050653<br>050813<br>050853<br>050457<br>050804<br>060859<br>(Item 7 used                                     | PLAYSTATION BACK PANEL-Flippa Winna 2 PLAYSTATION BACK PANEL-Hi-Roller 2 Plyr PLAYSTATION BACK PANEL-Cosmic Invade PLAYSTATION BACK PANEL-Flippa Winna 3 PLAYSTATION BACK PANEL-Hi-Roller 3 Plyr PLAYSTATION BACK PANEL-Cosmic Invade If only when Coin Shelf Assembly is fitted)                                                                                                                                                     | l<br>er 2 Plyr 1<br>Plyr 1<br>1                        |
| 8.   | 050975<br>050976<br>0501019<br>050977<br>050978<br>0501020<br>050979<br>050980<br>0501021<br>(Item 8 used on | PLAYSTATION BACK PANEL (LH) - Flippa Wi<br>PLAYSTATION BACK PANEL (RH) - Flippa W<br>PLAYSTATION BACK PANEL (CEN) - Flippa N<br>PLAYSTATION BACK PANEL (LH) - Hi-Roller<br>PLAYSTATION BACK PANEL (RH) - Hi-Roller<br>PLAYSTATION BACK PANEL (CEN) - Hi-Roller<br>PLAYSTATION BACK PANEL (LH)-Cosmic In<br>PLAYSTATION BACK PANEL (LH)-Cosmic In<br>PLAYSTATION BACK PANEL (CEN)-Cosmic<br>Ny when Dice Mechanism Assembly is fitted) | inna 1<br>Winna2<br>1<br>1<br>er 2<br>vader1<br>vader1 |
| 9.   | 050471<br>050471A<br>050470<br>050795<br>050794<br>050810<br>050843<br>050842<br>050854                      | DIVIDER PANEL (LH) - Flippa Winna DIVIDER PANEL (RH) - Flippa Winna DIVIDER PANEL (CEN) - Flippa Winna DIVIDER PANEL (LH) - Hi-Roller DIVIDER PANEL (RH) - Hi-Roller DIVIDER PANEL (CEN) - Hi-Roller DIVIDER PANEL (LH) - Cosmic Invader DIVIDER PANEL (RH) - Cosmic Invader DIVIDER PANEL (CEN) - Cosmic Invader                                                                                                                     | 1<br>1<br>2<br>1<br>1<br>2<br>1<br>1<br>2              |
| 10.  | 050458<br>050797<br>050844                                                                                   | COIN ENTRY FACIA PANEL - Flippa Winna<br>COIN ENTRY FACIA PANEL - Hi-Roller<br>COIN ENTRY FACIA PANEL - Cosmic Invac                                                                                                                                                                                                                                                                                                                  | 2<br>2<br>der 2                                        |
| 11.  | ·050459<br>050799<br>050845                                                                                  | COIN ENTRY PANEL - Flippa Winna<br>COIN ENTRY PANEL - Hi-Roller<br>COIN ENTRY PANEL - Cosmic Invader                                                                                                                                                                                                                                                                                                                                  | 3<br>3<br>3                                            |

## General Assembly Coin In/Token Out (Ticket Payout Optional)

| ITEM | CROMPTON<br>PART NO.                                     | DESCRIPTION                                                                                                                                                                                                                                  | QUANTITY<br>PER MACHINE              |
|------|----------------------------------------------------------|----------------------------------------------------------------------------------------------------------------------------------------------------------------------------------------------------------------------------------------------|--------------------------------------|
| 12.  | 050469<br>050468<br>050802<br>050801<br>050848<br>050847 | CABINET CORNER PERSPEX (LH) - Flippa<br>CABINET CORNER PERSPEX (RH) - Flippa<br>CABINET CORNER PERSPEX (LH) - Hi-Rolle<br>CABINET CORNER PERSPEX (RH) - Hi-Rolle<br>CABINET CORNER PERSPEX (LH)-Cosmic<br>CABINET CORNER PERSPEX (RH)-Cosmic | Winna 1<br>er 1<br>er 1<br>Invader 1 |
| 13.  | 050460<br>050460A                                        | CABINET SIDE WINDOW (LH) CABINET SIDE WINDOW (RH)                                                                                                                                                                                            | 1<br>1                               |
| 14.  | 130259                                                   | PCB 0100 - COIN DETECTOR BOARD                                                                                                                                                                                                               | 3                                    |
| 15.  | 0301165<br>190355<br>0301166<br>190356                   | END LAMP SHIELD-Flippa Winna/Cosmic<br>0301479 - END LAMP SHIELD - Hi-Roller<br>CEN LAMP SHIELD-Flippa Winna/Cosmic<br>0301480 - CEN LAMP SHIELD - Hi-Roller                                                                                 | 2                                    |
| 16.  | 100065                                                   | END CAP - 5/8" (SHROULDED)                                                                                                                                                                                                                   | 8                                    |
| 17.  | 100089                                                   | FLUORESCENT TUBE - 5/8' DIA 13 WATT                                                                                                                                                                                                          | 4                                    |
| 18.  | 100034                                                   | TERRY CLIP - 5/8" L100/13                                                                                                                                                                                                                    | 8                                    |
| 19.  | 050519<br>050798<br>050849                               | FLIPPER COVER PANEL - Flippa Winna<br>FLIPPER COVER PANEL - Hi-Roller<br>FLIPPER COVER PANEL - Cosmic Invader                                                                                                                                | 3<br>3<br>3                          |
| 20.  | 130022                                                   | TICKET/TOKEN LOW LED 12V (587-030)                                                                                                                                                                                                           | 3                                    |
| 21.  | 190137                                                   | 030932 - COIN CHUTE 25c                                                                                                                                                                                                                      | 9                                    |
| 22.  | 030820                                                   | CASHBOX                                                                                                                                                                                                                                      | 3                                    |
| 23.  | 030631                                                   | TICKET BOX                                                                                                                                                                                                                                   | 3                                    |
| 24.  | 050172<br>050119                                         | LABEL - TOKEN PLAY<br>LABEL - 25c PLAY                                                                                                                                                                                                       | 3<br>3                               |