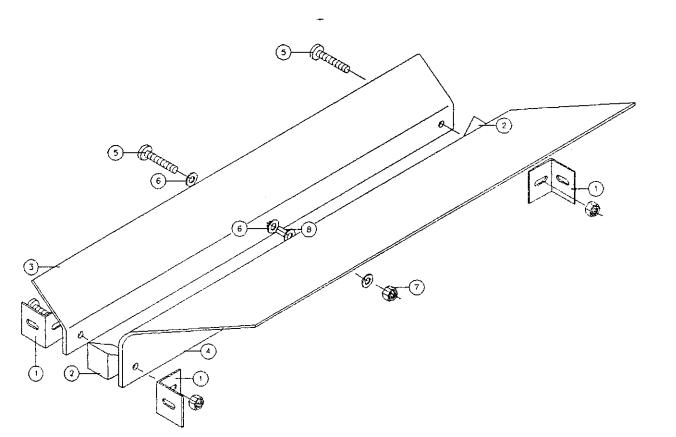

## Coin Shelf Assembly 'Non-Feature Machines only'

| ITEM | CROMPTON<br>PART NO. | DESCRIPTION                     | QUANTITY<br>PER ASSEMBLY |
|------|----------------------|---------------------------------|--------------------------|
| 1.   | 050621               | COIN SHELF UPRIGHT              | 1                        |
| 2.   | 050622               | COIN SHELF SIDE (LH)            | 1                        |
| 3.   | 050623               | COIN SHELF SIDE (RH)            | 1                        |
| 4.   | 050624               | BOTTOM COIN SHELF               | 1                        |
| 5.   | 050625               | CENTRE COIN SHELF               | 1                        |
| 6.   | 050626               | TOP COIN SHELF                  | 1                        |
| 7.   | 150164               | NO4 x 3/8" PAN HEAD SELF TAPPER | 9                        |