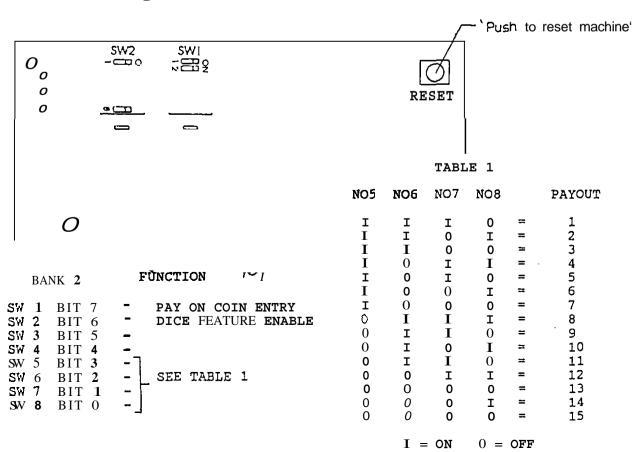

## Dipswitch Settings - 0101 PCB flocated in side of cabinet)

## Dipswitch Settings - 0101 PCB (located in side of cabinet)

| BANK 1                                               | FUNCTION                                                                                                      |
|------------------------------------------------------|---------------------------------------------------------------------------------------------------------------|
| SW 1 BIT 7<br>SW 2 BIT 6<br>SW 3 BIT 5<br>SW 4 BIT 4 | TILT TIME - 30 SECONDS TILT TIME - 20 SECONDS (DEFAULT) TILT TIME - 10 SECONDS TILT TIME - 5 SECONDS          |
| SW 5 BIT 3<br>SW 6 BIT 2<br>SW 7 BIT 1<br>SW 8 BIT 0 | DIVERT TIME - 50 SECONDS DIVERT TIME - 40 SECONDS (DEFAULT) DIVERT TIME - 30 SECONDS DIVERT TIME - 20 SECONDS |